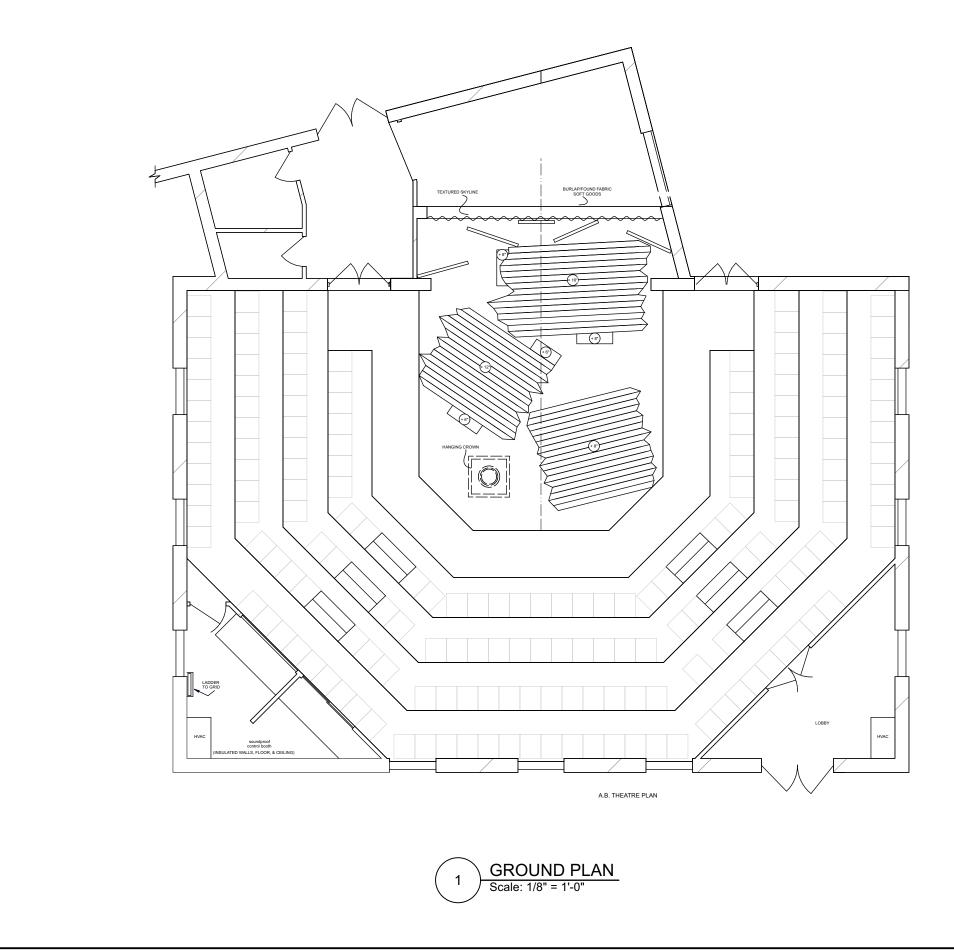

| <br>