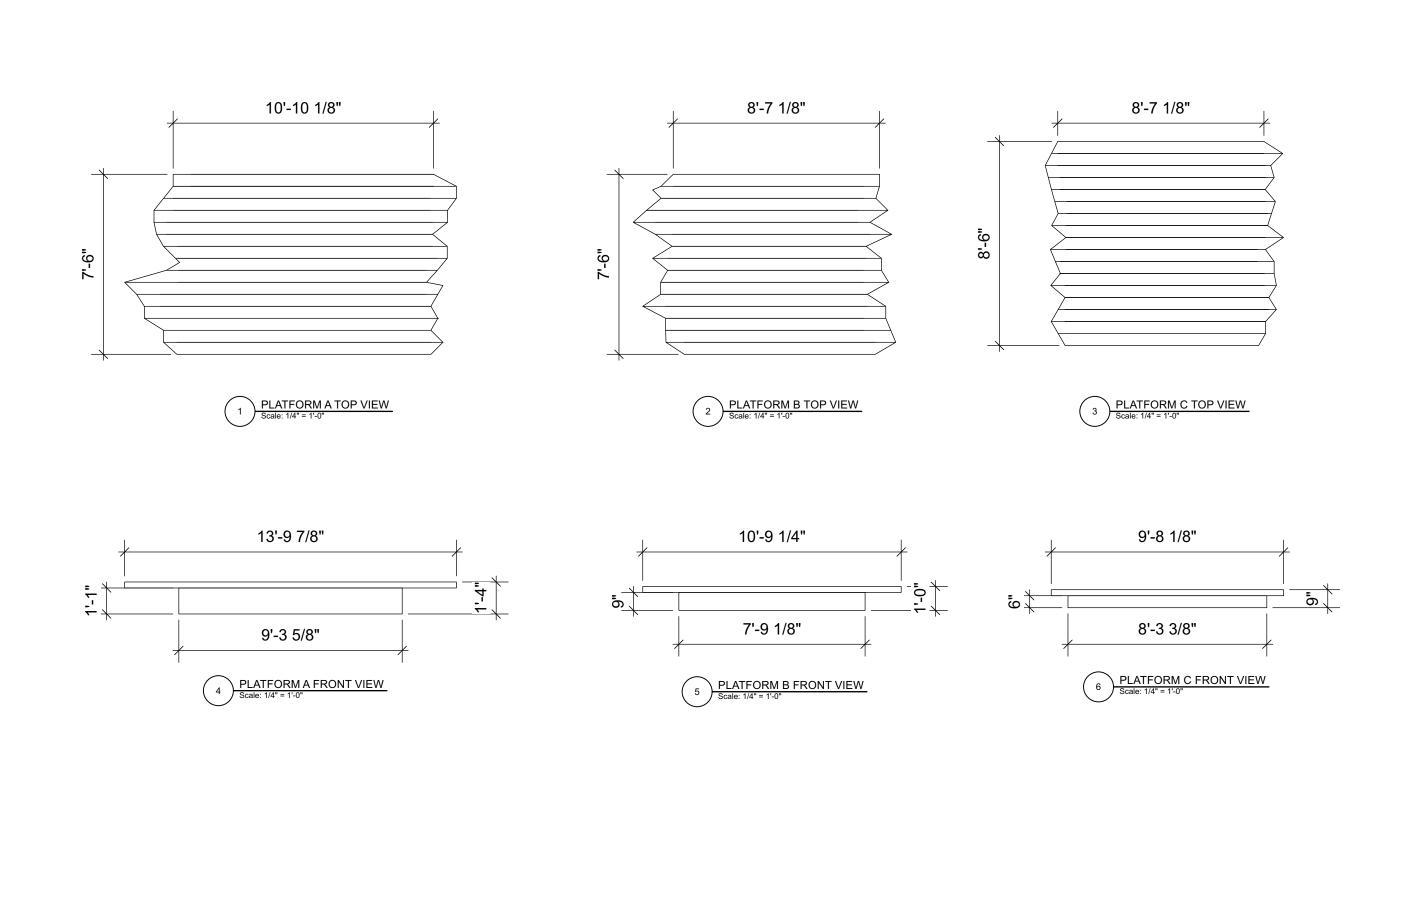

| A                                                                                                                                                                                                                                                                                                                                                                                                                                                                                           |  |
|---------------------------------------------------------------------------------------------------------------------------------------------------------------------------------------------------------------------------------------------------------------------------------------------------------------------------------------------------------------------------------------------------------------------------------------------------------------------------------------------|--|
| University of Alabama<br>School of Theatre and Dance<br>Allen Bales Theatre                                                                                                                                                                                                                                                                                                                                                                                                                 |  |
| Teila Vochatzer                                                                                                                                                                                                                                                                                                                                                                                                                                                                             |  |
| MARISOL                                                                                                                                                                                                                                                                                                                                                                                                                                                                                     |  |
| PLATFORMS A-C                                                                                                                                                                                                                                                                                                                                                                                                                                                                               |  |
| Directed by                                                                                                                                                                                                                                                                                                                                                                                                                                                                                 |  |
| Lighting Designer                                                                                                                                                                                                                                                                                                                                                                                                                                                                           |  |
| Sound Designer                                                                                                                                                                                                                                                                                                                                                                                                                                                                              |  |
| Technical Director                                                                                                                                                                                                                                                                                                                                                                                                                                                                          |  |
| Scale<br>1/4" = 1'                                                                                                                                                                                                                                                                                                                                                                                                                                                                          |  |
| General Notes                                                                                                                                                                                                                                                                                                                                                                                                                                                                               |  |
| 1. PLATFORMS SHOULD<br>LOOK AS IF THEY<br>ARE FLOATING.<br>2. LIDS SHOULD BE<br>MADE OUT OF WOOD<br>PLANKS.                                                                                                                                                                                                                                                                                                                                                                                 |  |
| This drawing is confidential. The<br>reproduction or use of ideas,<br>arrangements, designs, and plans are<br>prohibited without written consent of<br>Teila Vochatzer.<br>Written dimensions will always<br>override scale should a conflict arise.<br>Responsibility falls solely on the<br>vendors to notify Teila Vochatzer of<br>any discrepancies between this<br>drawing and actual dimensions.<br>This drawing represents concepts<br>and suggestions only. The design              |  |
| and suggestions only. The design<br>team is not responsible nor held<br>liable for the structural, mechanical or<br>electrical execution of this drawing.<br>Any structural components within this<br>drawing must be approved by a<br>qualified engineer before installation<br>begins. Furthermore any other work<br>done is to be performed by qualified<br>personnel only.<br>Equipment and installation must<br>conform to all local and federal codes<br>and fire safety regulations. |  |
| Plate No.<br>4 OF 5                                                                                                                                                                                                                                                                                                                                                                                                                                                                         |  |
| Septemeber 9, 2021                                                                                                                                                                                                                                                                                                                                                                                                                                                                          |  |