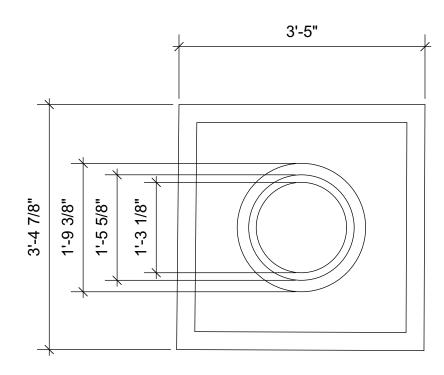

| A                                                                                                                                                                                                                                                                                                                                                                                                                                                                                           |  |
|---------------------------------------------------------------------------------------------------------------------------------------------------------------------------------------------------------------------------------------------------------------------------------------------------------------------------------------------------------------------------------------------------------------------------------------------------------------------------------------------|--|
| University of Alabama<br>School of Theatre and Dance<br>Allen Bales Theatre                                                                                                                                                                                                                                                                                                                                                                                                                 |  |
| Teila Vochatzer                                                                                                                                                                                                                                                                                                                                                                                                                                                                             |  |
| MARISOL                                                                                                                                                                                                                                                                                                                                                                                                                                                                                     |  |
| PLATFORMS A-C                                                                                                                                                                                                                                                                                                                                                                                                                                                                               |  |
| Directed by                                                                                                                                                                                                                                                                                                                                                                                                                                                                                 |  |
| Lighting Designer                                                                                                                                                                                                                                                                                                                                                                                                                                                                           |  |
| Sound Designer                                                                                                                                                                                                                                                                                                                                                                                                                                                                              |  |
| Technical Director                                                                                                                                                                                                                                                                                                                                                                                                                                                                          |  |
| Scale<br>1/4" = 1'                                                                                                                                                                                                                                                                                                                                                                                                                                                                          |  |
| General Notes                                                                                                                                                                                                                                                                                                                                                                                                                                                                               |  |
| 1. PLATFORMS SHOULD<br>LOOK AS IF THEY<br>ARE FLOATING.<br>2. LIDS SHOULD BE<br>MADE OUT OF WOOD<br>PLANKS.                                                                                                                                                                                                                                                                                                                                                                                 |  |
| This drawing is confidential. The<br>reproduction or use of ideas,<br>arrangements, designs, and plans are<br>prohibited without written consent of<br>Teila Vochatzer.<br>Written dimensions will always<br>override scale should a conflict arise.<br>Responsibility falls solely on the<br>vendors to notify Teila Vochatzer of<br>any discrepancies between this<br>drawing and actual dimensions.<br>This drawing represents concepts<br>and suggestions only. The design              |  |
| and suggestions only. The design<br>team is not responsible nor held<br>liable for the structural, mechanical or<br>electrical execution of this drawing.<br>Any structural components within this<br>drawing must be approved by a<br>qualified engineer before installation<br>begins. Furthermore any other work<br>done is to be performed by qualified<br>personnel only.<br>Equipment and installation must<br>conform to all local and federal codes<br>and fire safety regulations. |  |
| Plate No.<br>4 OF 5                                                                                                                                                                                                                                                                                                                                                                                                                                                                         |  |
| Septemeber 9, 2021                                                                                                                                                                                                                                                                                                                                                                                                                                                                          |  |