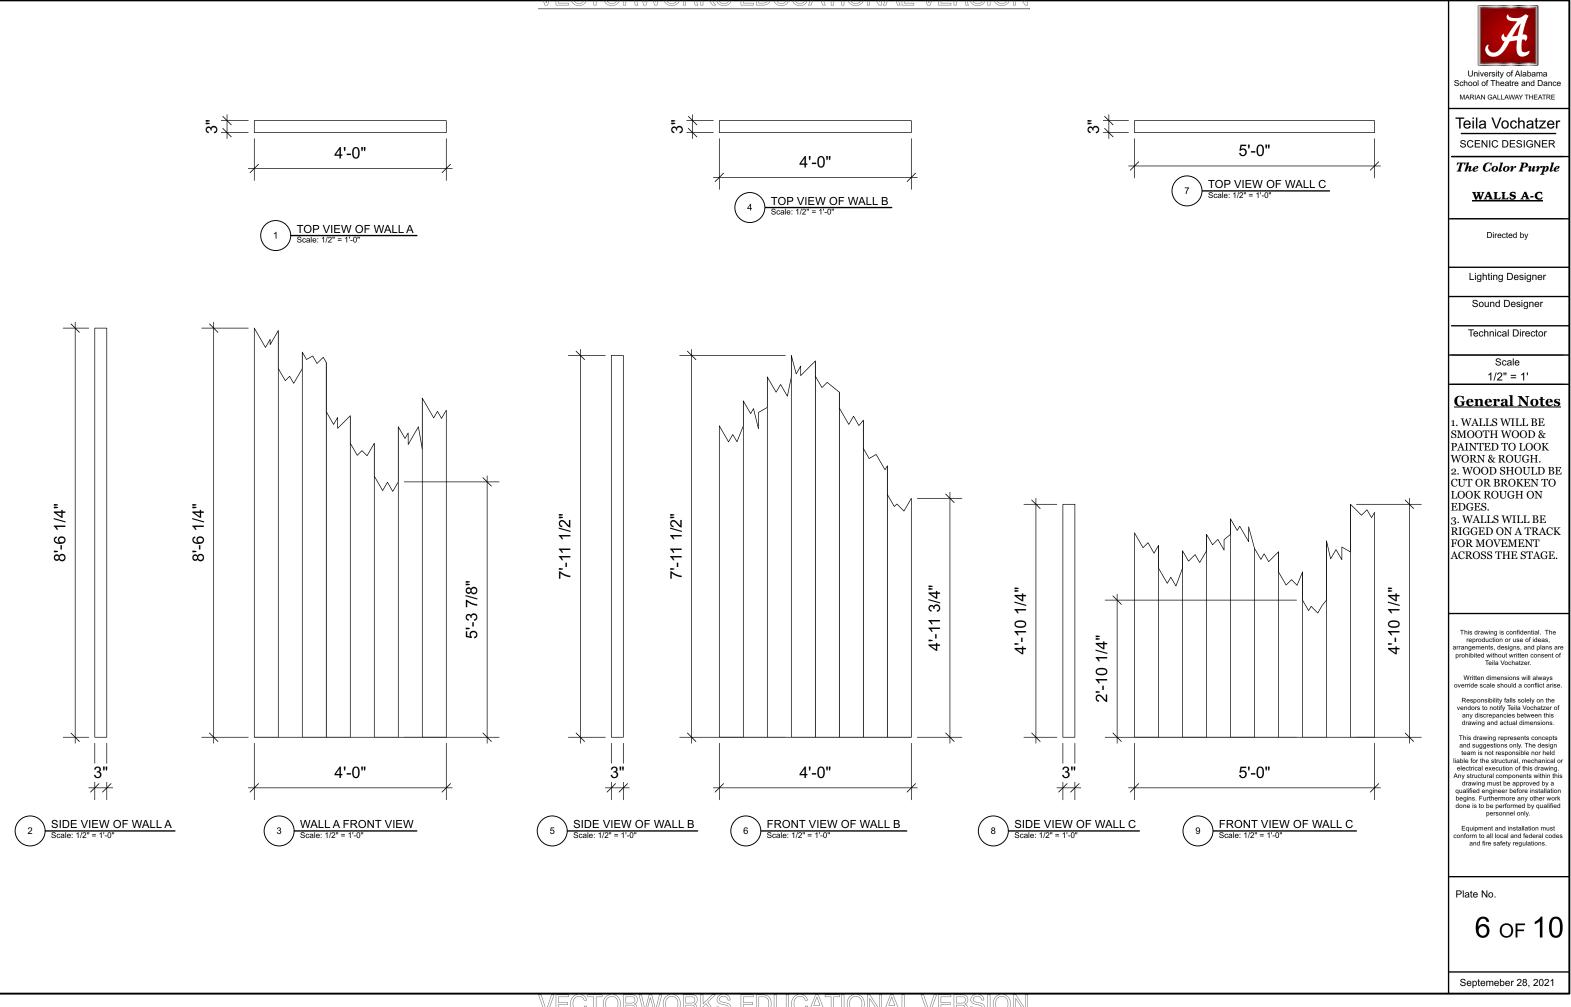

f<br>Teila Vochatzer.<br>Written dimensions will always<br>override scale should a conflict arise.<br>Responsibility falls solely on the<br>vendors to notify Teila Vochatzer of<br>any discrepancies between this<br>drawing and actual dimensions.<br>This drawing represents concepts<br>and suggestions only. The design<br>team is not responsible nor held<br>liable for the structural, mechanical or<br>electrical execution of this drawing.<br>Any structural components within this<br>drawing must be approved by a<br>qualified engineer before installation<br>begins. Furthermore any other work<br>done is to be performed by qualified<br>personnel only.<br>Equipment and installation must<br>conform to all local and federal codes<br>and fire safety regulations.                                      |





## VERSION VEGIORWORKS EDI JGA I IONAI