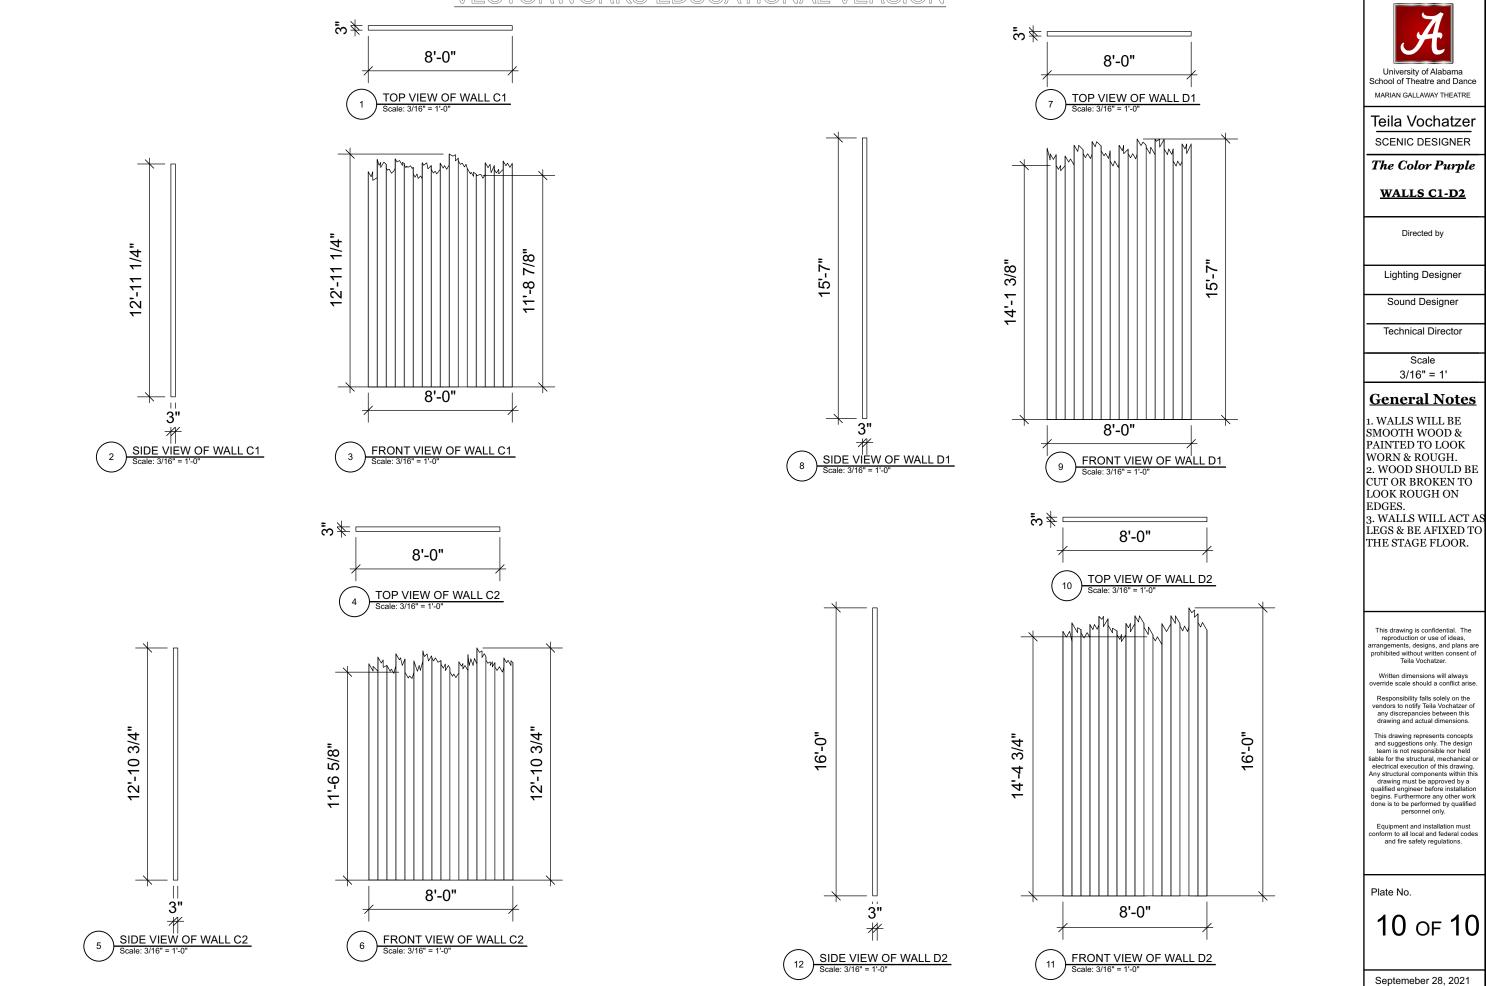

always<br>override scale should a conflict arise.<br>Responsibility falls solely on the<br>vendors to notify Teila Vochatzer of<br>any discrepancies between this<br>drawing and actual dimensions.<br>This drawing represents concepts<br>and suggestions only. The design<br>team is not responsible nor held<br>liable for the structural, mechanical or<br>electrical execution of this drawing.<br>Any structural components within this<br>drawing must be approved by a<br>qualified engineer before installation<br>begins. Furthermore any other work<br>done is to be performed by qualified<br>personnel only.<br>Equipment and installation must<br>conform to all local and federal codes<br>and fire safety regulations.                                      |





## VERSION VEGIORWORKS EDI JGA I IONAI