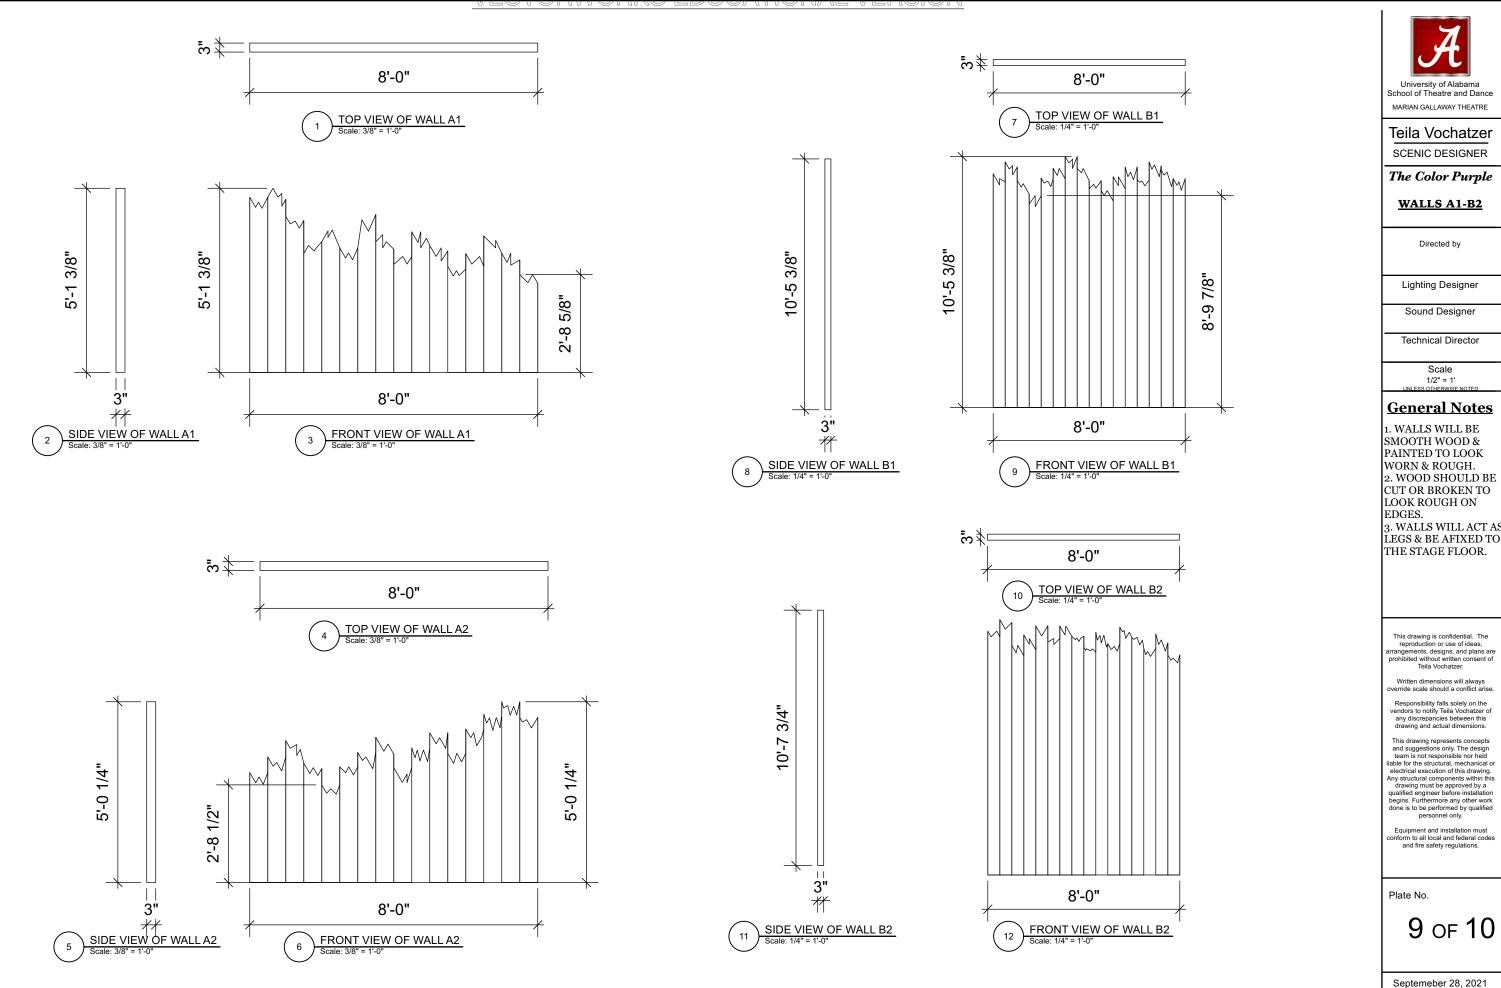

| Ļ |                                                                                                                                             | University of Alabama<br>School of Theatre and Dance<br>MARIAN GALLAWAY THEATRE<br>Teila Vochatzer<br>SCENIC DESIGNER<br>The Color Purple<br>WOODEN BORDER                                                                                                                                                                                                                                                                                                                                                                                                                                                                                                                                                                                                                                                                                                                                                                                |
|---|---------------------------------------------------------------------------------------------------------------------------------------------|-------------------------------------------------------------------------------------------------------------------------------------------------------------------------------------------------------------------------------------------------------------------------------------------------------------------------------------------------------------------------------------------------------------------------------------------------------------------------------------------------------------------------------------------------------------------------------------------------------------------------------------------------------------------------------------------------------------------------------------------------------------------------------------------------------------------------------------------------------------------------------------------------------------------------------------------|
|   | Directed by Lighting Designer Sound Designer Technical Director                                                                             |                                                                                                                                                                                                                                                                                                                                                                                                                                                                                                                                                                                                                                                                                                                                                                                                                                                                                                                                           |
|   | Scale<br>1/4" = 1'                                                                                                                          |                                                                                                                                                                                                                                                                                                                                                                                                                                                                                                                                                                                                                                                                                                                                                                                                                                                                                                                                           |
|   | <b>General Notes</b><br>1. SMOOTH WOOD<br>PAINTED TO LOOK<br>WORN & ROUGH.<br>2. WOOD THAT HAS<br>ROUGH EGDE<br>SHOULD BE CUT OR<br>BROKEN. |                                                                                                                                                                                                                                                                                                                                                                                                                                                                                                                                                                                                                                                                                                                                                                                                                                                                                                                                           |
|   |                                                                                                                                             | This drawing is confidential. The<br>reproduction or use of ideas,<br>arrangements, designs, and plans are<br>prohibited without written consent of<br>Teila Vochatzer.<br>Written dimensions will always<br>override scale should a conflict arise.<br>Responsibility fails solely on the<br>vendors to notify Teila Vochatzer of<br>any discrepancies between this<br>drawing and actual dimensions.<br>This drawing represents concepts<br>and suggestions only. The design<br>team is not responsible nor held<br>liable for the structural, mechanical or<br>electrical execution of this drawing.<br>Any structural components within this<br>drawing must be approved by a<br>qualified engineer before installation<br>begins. Furthermore any other work<br>done is to be performed by qualified<br>personnel only.<br>Equipment and installation must<br>conform to all local and federal codes<br>and fire safety regulations. |
|   |                                                                                                                                             | 5 of 10                                                                                                                                                                                                                                                                                                                                                                                                                                                                                                                                                                                                                                                                                                                                                                                                                                                                                                                                   |
|   |                                                                                                                                             | reproduction or use of ideas,<br>arrangements, designs, and plans are<br>prohibited without written consent of<br>Teila Vochatzer.<br>Written dimensions will always<br>override scale should a conflict arise.<br>Responsibility falls solely on the<br>vendors to notify Teila Vochatzer of<br>any discrepancies between this<br>drawing and actual dimensions.<br>This drawing represents concepts<br>and suggestions only. The design<br>team is not responsible nor held<br>liable for the structural, mechanical or<br>electrical execution of this drawing.<br>Any structural components within this<br>drawing must be approved by a<br>qualified engineer before installation<br>begins. Furthermore any other work<br>done is to be performed by qualified<br>personnel only.<br>Equipment and installation must<br>conform to all local and federal codes<br>and fire safety regulations.                                      |