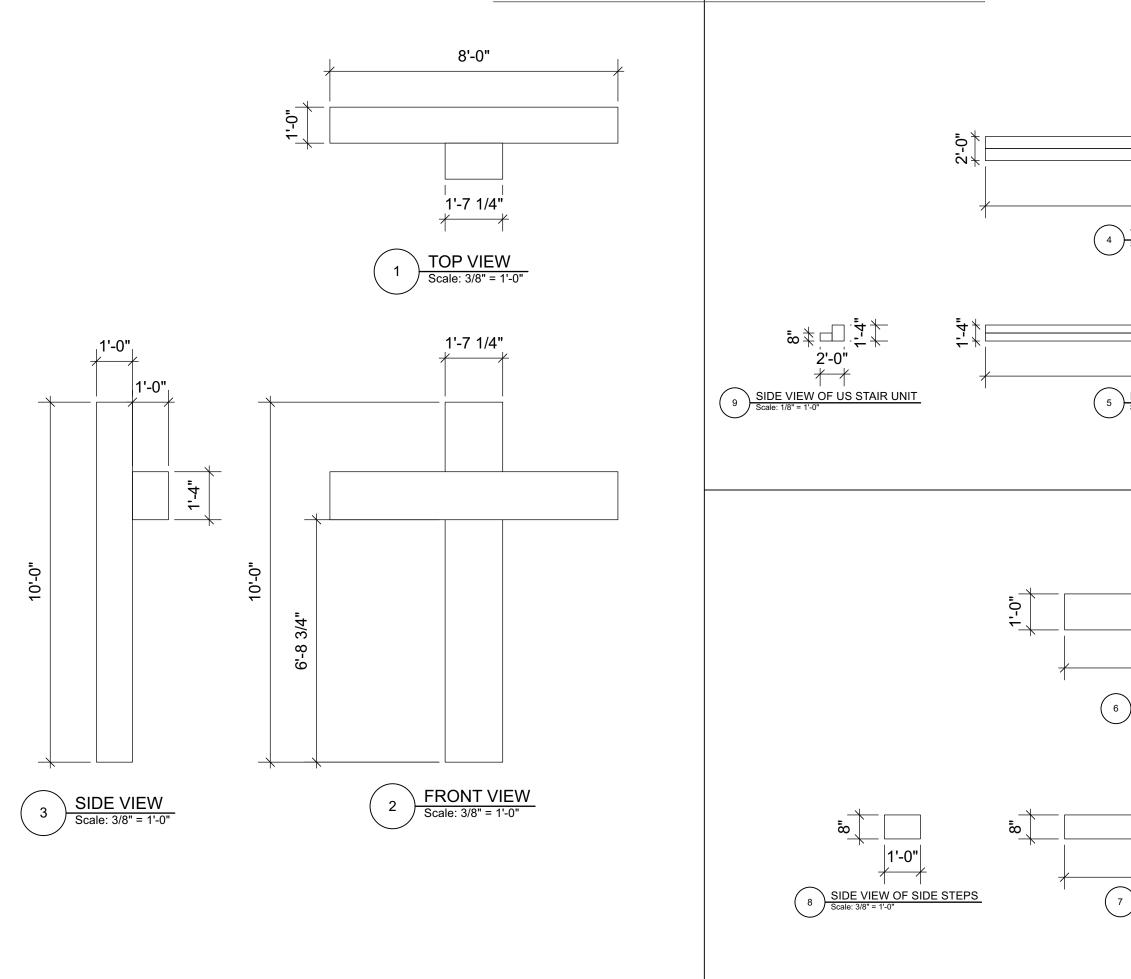

|                                                    | University of Alabama<br>School of Theatre and Dance<br>Marian Gallaway Theatre                                                                                                                                                                                                                                                                                                                                                                                                                                                                                                                                                             |
|----------------------------------------------------|---------------------------------------------------------------------------------------------------------------------------------------------------------------------------------------------------------------------------------------------------------------------------------------------------------------------------------------------------------------------------------------------------------------------------------------------------------------------------------------------------------------------------------------------------------------------------------------------------------------------------------------------|
|                                                    | Teila Vochatzer                                                                                                                                                                                                                                                                                                                                                                                                                                                                                                                                                                                                                             |
|                                                    |                                                                                                                                                                                                                                                                                                                                                                                                                                                                                                                                                                                                                                             |
|                                                    | The Color Purple                                                                                                                                                                                                                                                                                                                                                                                                                                                                                                                                                                                                                            |
| 31'-3"                                             | <u>CROSS &amp; STEP</u><br><u>UNITS</u>                                                                                                                                                                                                                                                                                                                                                                                                                                                                                                                                                                                                     |
| TOP VIEW OF US STAIR UNIT<br>Scale: 1/8" = 1'-0"   | Directed by                                                                                                                                                                                                                                                                                                                                                                                                                                                                                                                                                                                                                                 |
|                                                    | Lighting Designer                                                                                                                                                                                                                                                                                                                                                                                                                                                                                                                                                                                                                           |
|                                                    | Sound Designer                                                                                                                                                                                                                                                                                                                                                                                                                                                                                                                                                                                                                              |
|                                                    | Technical Director                                                                                                                                                                                                                                                                                                                                                                                                                                                                                                                                                                                                                          |
| 31'-3"                                             | Scale<br>1/4" = 1'                                                                                                                                                                                                                                                                                                                                                                                                                                                                                                                                                                                                                          |
| 1                                                  | UNLESS OTHERWISE NOTED                                                                                                                                                                                                                                                                                                                                                                                                                                                                                                                                                                                                                      |
| FRONT VIEW OF US STAIR UNIT<br>Scale: 1/8" = 1'-0" | <b>General Notes</b><br>1. CROSS SHOULD BE<br>CONSTRUCTED OUT<br>OF ROUGH WOOD.<br>2. STEP UNITS CAN<br>BE PULLED.                                                                                                                                                                                                                                                                                                                                                                                                                                                                                                                          |
| 8'-0"                                              | This drawing is confidential. The<br>reproduction or use of ideas,<br>arrangements, designs, and plans are<br>prohibited without written consent of<br>Teila Vochatzer.<br>Written dimensions will always<br>override scale should a conflict arise.<br>Responsibility falls solely on the                                                                                                                                                                                                                                                                                                                                                  |
| Scale: 3/8" = 1'-0"                                | vendors to notify Teila Vochatzer of<br>any discrepancies between this<br>drawing and actual dimensions.<br>This drawing represents concepts<br>and suggestions only. The design<br>team is not responsible nor held<br>liable for the structural, mechanical or<br>electrical execution of this drawing.<br>Any structural components within this<br>drawing must be approved by a<br>qualified engineer before installation<br>begins. Furthermore any other work<br>done is to be performed by qualified<br>personnel only.<br>Equipment and installation must<br>conform to all local and federal codes<br>and fire safety regulations. |
| 8'-0"                                              |                                                                                                                                                                                                                                                                                                                                                                                                                                                                                                                                                                                                                                             |
|                                                    | Plate No.                                                                                                                                                                                                                                                                                                                                                                                                                                                                                                                                                                                                                                   |
| 7 Scale: 3/8" = 1'-0"                              | 4 of 10                                                                                                                                                                                                                                                                                                                                                                                                                                                                                                                                                                                                                                     |
|                                                    | Septemeber 28, 2021                                                                                                                                                                                                                                                                                                                                                                                                                                                                                                                                                                                                                         |