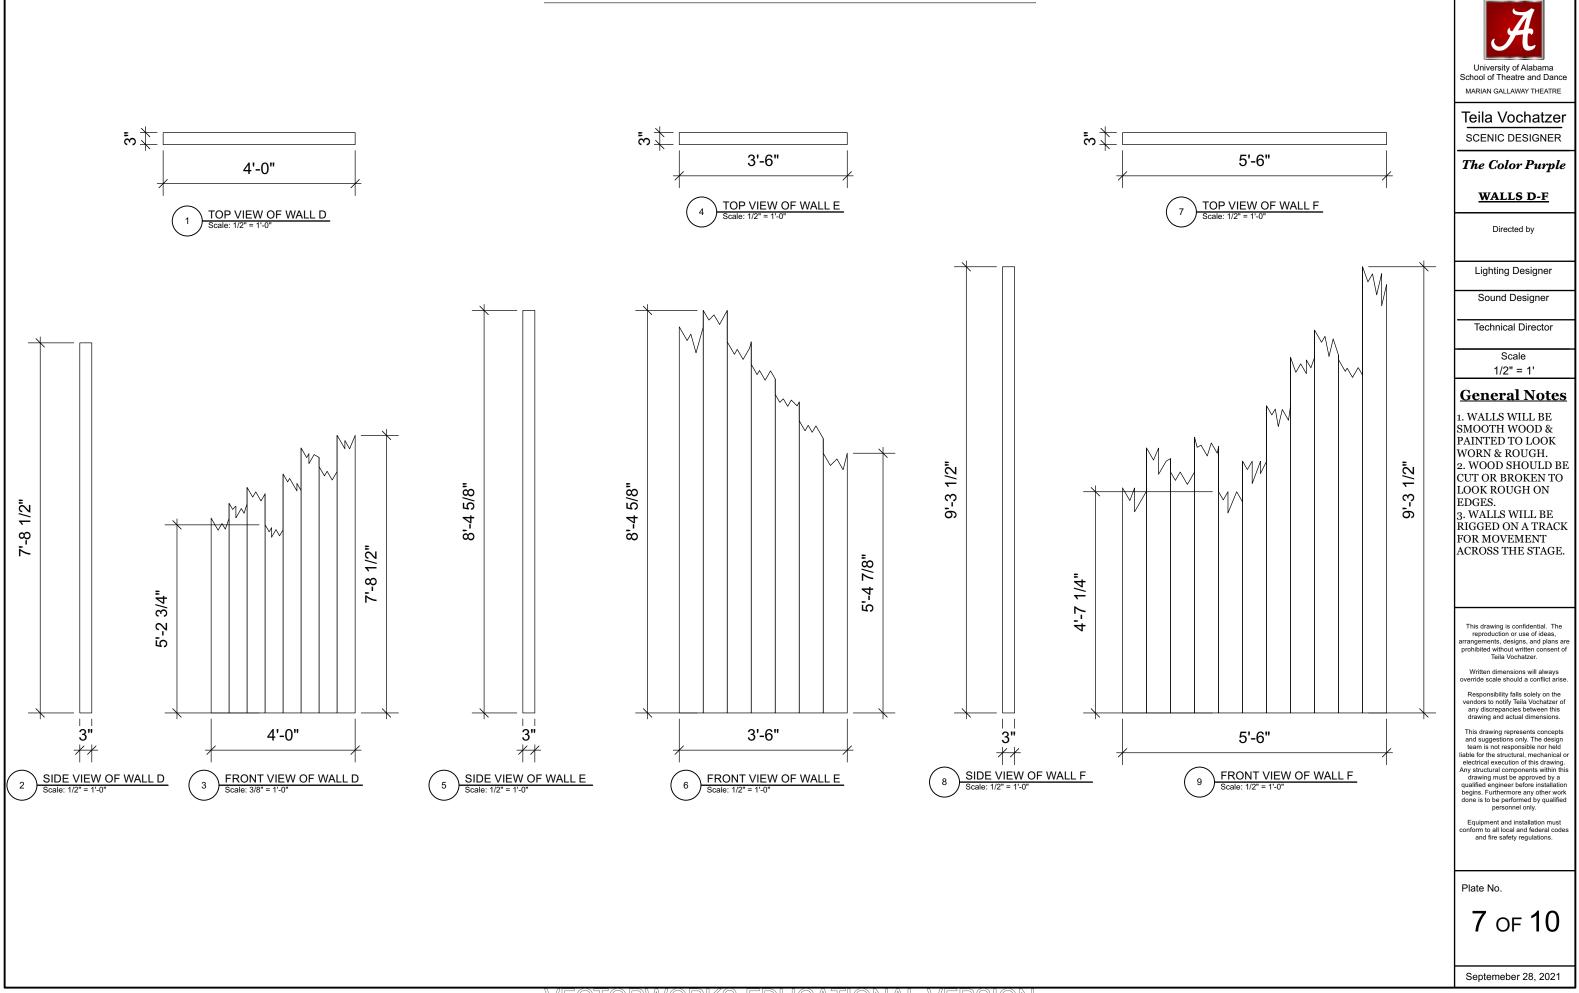

br>Teila Vochatzer.<br>Written dimensions will always<br>override scale should a conflict arise.<br>Responsibility falls solely on the<br>vendors to notify Teila Vochatzer of<br>any discrepancies between this<br>drawing and actual dimensions.<br>This drawing represents concepts<br>and suggestions only. The design<br>team is not responsible nor held<br>liable for the structural, mechanical or<br>electrical execution of this drawing.<br>Any structural components within this<br>drawing must be approved by a<br>qualified engineer before installation<br>begins. Furthermore any other work<br>done is to be performed by qualified<br>personnel only.<br>Equipment and installation must<br>conform to all local and federal codes<br>and fire safety regulations.                                      |





## VERSION VEGIORWORKS EDI JGA I IONAI