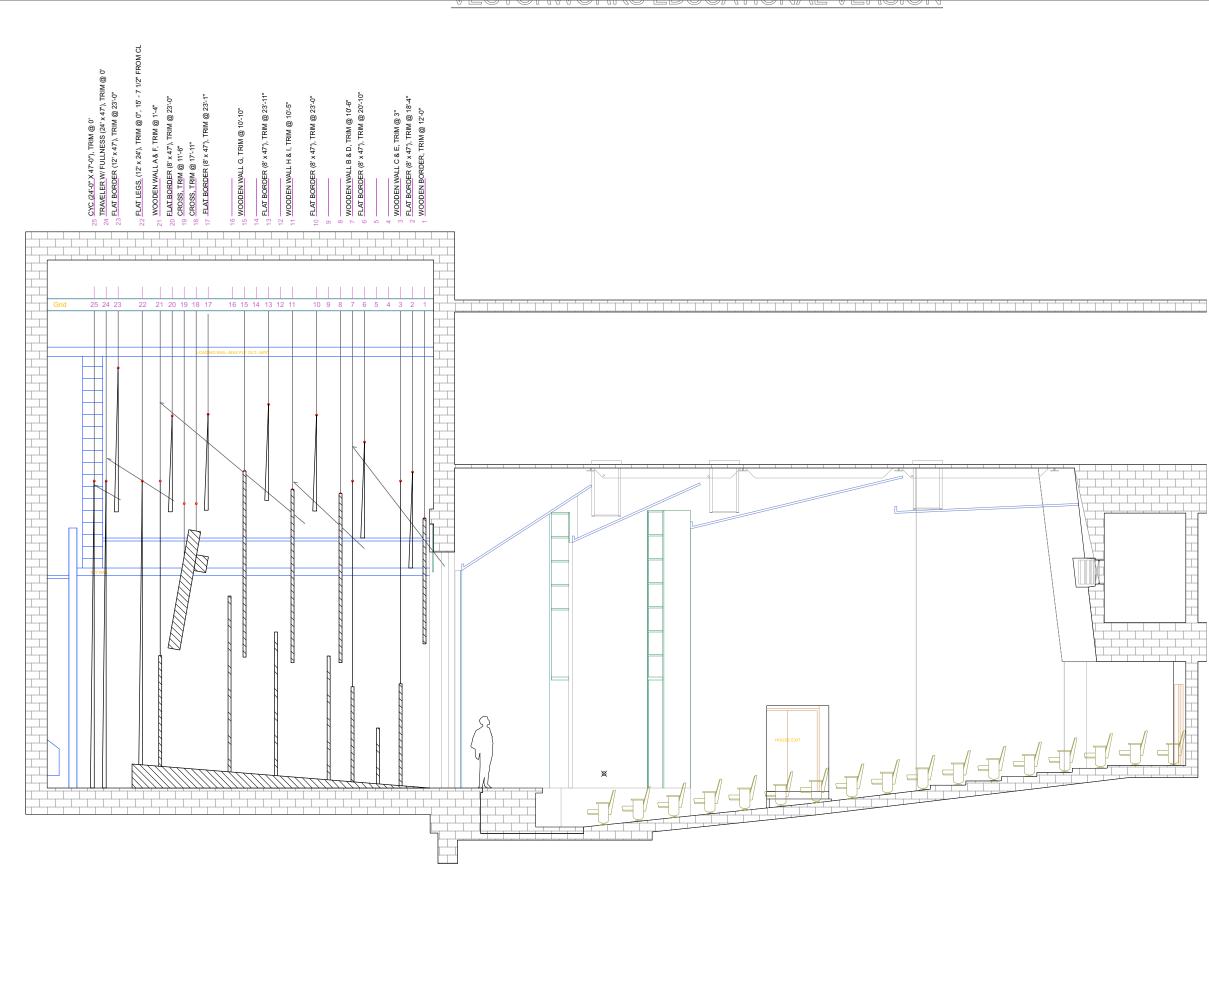

|                                                    | University of Alabama<br>School of Theatre and Dance<br>Marian Gallaway Theatre                                                                                                                                                                                                                                                                                                                                                                                                                                                                                                                                                             |
|----------------------------------------------------|---------------------------------------------------------------------------------------------------------------------------------------------------------------------------------------------------------------------------------------------------------------------------------------------------------------------------------------------------------------------------------------------------------------------------------------------------------------------------------------------------------------------------------------------------------------------------------------------------------------------------------------------|
|                                                    | Teila Vochatzer                                                                                                                                                                                                                                                                                                                                                                                                                                                                                                                                                                                                                             |
|                                                    |                                                                                                                                                                                                                                                                                                                                                                                                                                                                                                                                                                                                                                             |
|                                                    | The Color Purple                                                                                                                                                                                                                                                                                                                                                                                                                                                                                                                                                                                                                            |
| 31'-3"                                             | <u>CROSS &amp; STEP</u><br><u>UNITS</u>                                                                                                                                                                                                                                                                                                                                                                                                                                                                                                                                                                                                     |
| TOP VIEW OF US STAIR UNIT<br>Scale: 1/8" = 1'-0"   | Directed by                                                                                                                                                                                                                                                                                                                                                                                                                                                                                                                                                                                                                                 |
|                                                    | Lighting Designer                                                                                                                                                                                                                                                                                                                                                                                                                                                                                                                                                                                                                           |
|                                                    | Sound Designer                                                                                                                                                                                                                                                                                                                                                                                                                                                                                                                                                                                                                              |
|                                                    | Technical Director                                                                                                                                                                                                                                                                                                                                                                                                                                                                                                                                                                                                                          |
| 31'-3"                                             | Scale<br>1/4" = 1'                                                                                                                                                                                                                                                                                                                                                                                                                                                                                                                                                                                                                          |
| 1                                                  | UNLESS OTHERWISE NOTED                                                                                                                                                                                                                                                                                                                                                                                                                                                                                                                                                                                                                      |
| FRONT VIEW OF US STAIR UNIT<br>Scale: 1/8" = 1'-0" | <b>General Notes</b><br>1. CROSS SHOULD BE<br>CONSTRUCTED OUT<br>OF ROUGH WOOD.<br>2. STEP UNITS CAN<br>BE PULLED.                                                                                                                                                                                                                                                                                                                                                                                                                                                                                                                          |
| 8'-0"                                              | This drawing is confidential. The<br>reproduction or use of ideas,<br>arrangements, designs, and plans are<br>prohibited without written consent of<br>Teila Vochatzer.<br>Written dimensions will always<br>override scale should a conflict arise.<br>Responsibility falls solely on the                                                                                                                                                                                                                                                                                                                                                  |
| Scale: 3/8" = 1'-0"                                | vendors to notify Teila Vochatzer of<br>any discrepancies between this<br>drawing and actual dimensions.<br>This drawing represents concepts<br>and suggestions only. The design<br>team is not responsible nor held<br>liable for the structural, mechanical or<br>electrical execution of this drawing.<br>Any structural components within this<br>drawing must be approved by a<br>qualified engineer before installation<br>begins. Furthermore any other work<br>done is to be performed by qualified<br>personnel only.<br>Equipment and installation must<br>conform to all local and federal codes<br>and fire safety regulations. |
| 8'-0"                                              |                                                                                                                                                                                                                                                                                                                                                                                                                                                                                                                                                                                                                                             |
|                                                    | Plate No.                                                                                                                                                                                                                                                                                                                                                                                                                                                                                                                                                                                                                                   |
| 7 Scale: 3/8" = 1'-0"                              | 4 of 10                                                                                                                                                                                                                                                                                                                                                                                                                                                                                                                                                                                                                                     |
|                                                    | Septemeber 28, 2021                                                                                                                                                                                                                                                                                                                                                                                                                                                                                                                                                                                                                         |