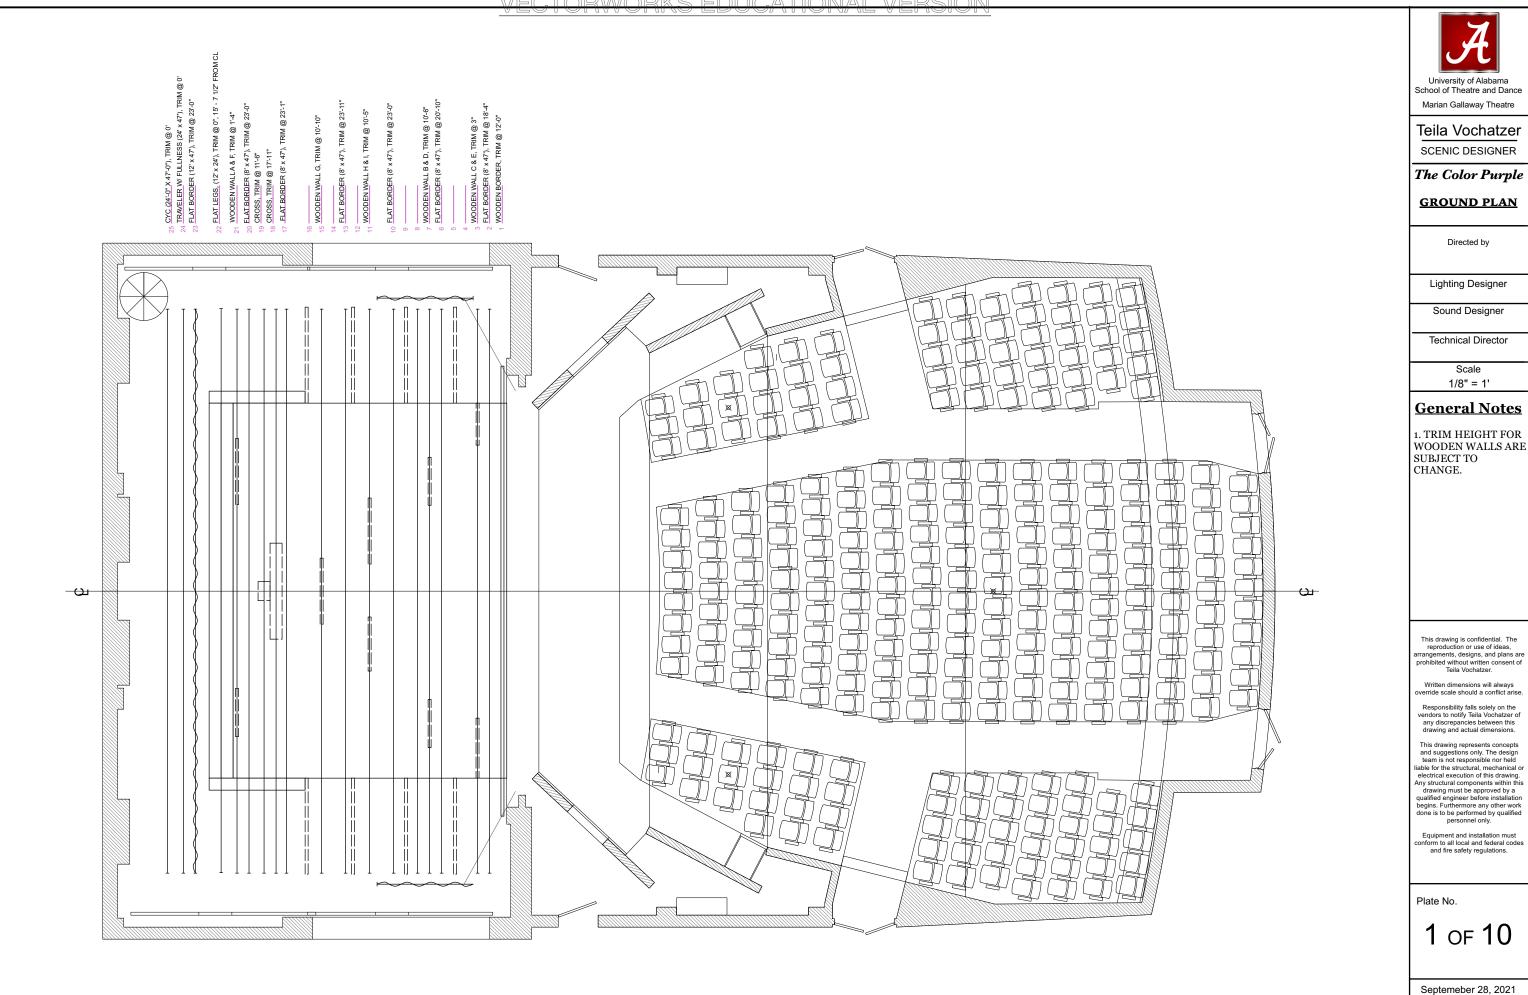

|                                                    | University of Alabama<br>School of Theatre and Dance<br>Marian Gallaway Theatre                                                                                                                                                                                                                                                                                                                                                                                                                                                                                                                                                             |
|----------------------------------------------------|---------------------------------------------------------------------------------------------------------------------------------------------------------------------------------------------------------------------------------------------------------------------------------------------------------------------------------------------------------------------------------------------------------------------------------------------------------------------------------------------------------------------------------------------------------------------------------------------------------------------------------------------|
|                                                    | Teila Vochatzer                                                                                                                                                                                                                                                                                                                                                                                                                                                                                                                                                                                                                             |
|                                                    |                                                                                                                                                                                                                                                                                                                                                                                                                                                                                                                                                                                                                                             |
|                                                    | The Color Purple                                                                                                                                                                                                                                                                                                                                                                                                                                                                                                                                                                                                                            |
| 31'-3"                                             | <u>CROSS &amp; STEP</u><br><u>UNITS</u>                                                                                                                                                                                                                                                                                                                                                                                                                                                                                                                                                                                                     |
| TOP VIEW OF US STAIR UNIT<br>Scale: 1/8" = 1'-0"   | Directed by                                                                                                                                                                                                                                                                                                                                                                                                                                                                                                                                                                                                                                 |
|                                                    | Lighting Designer                                                                                                                                                                                                                                                                                                                                                                                                                                                                                                                                                                                                                           |
|                                                    | Sound Designer                                                                                                                                                                                                                                                                                                                                                                                                                                                                                                                                                                                                                              |
|                                                    | Technical Director                                                                                                                                                                                                                                                                                                                                                                                                                                                                                                                                                                                                                          |
| 31'-3"                                             | Scale<br>1/4" = 1'                                                                                                                                                                                                                                                                                                                                                                                                                                                                                                                                                                                                                          |
| 1                                                  | UNLESS OTHERWISE NOTED                                                                                                                                                                                                                                                                                                                                                                                                                                                                                                                                                                                                                      |
| FRONT VIEW OF US STAIR UNIT<br>Scale: 1/8" = 1'-0" | <b>General Notes</b><br>1. CROSS SHOULD BE<br>CONSTRUCTED OUT<br>OF ROUGH WOOD.<br>2. STEP UNITS CAN<br>BE PULLED.                                                                                                                                                                                                                                                                                                                                                                                                                                                                                                                          |
| 8'-0"                                              | This drawing is confidential. The<br>reproduction or use of ideas,<br>arrangements, designs, and plans are<br>prohibited without written consent of<br>Teila Vochatzer.<br>Written dimensions will always<br>override scale should a conflict arise.<br>Responsibility falls solely on the                                                                                                                                                                                                                                                                                                                                                  |
| Scale: 3/8" = 1'-0"                                | vendors to notify Teila Vochatzer of<br>any discrepancies between this<br>drawing and actual dimensions.<br>This drawing represents concepts<br>and suggestions only. The design<br>team is not responsible nor held<br>liable for the structural, mechanical or<br>electrical execution of this drawing.<br>Any structural components within this<br>drawing must be approved by a<br>qualified engineer before installation<br>begins. Furthermore any other work<br>done is to be performed by qualified<br>personnel only.<br>Equipment and installation must<br>conform to all local and federal codes<br>and fire safety regulations. |
| 8'-0"                                              |                                                                                                                                                                                                                                                                                                                                                                                                                                                                                                                                                                                                                                             |
|                                                    | Plate No.                                                                                                                                                                                                                                                                                                                                                                                                                                                                                                                                                                                                                                   |
| 7 Scale: 3/8" = 1'-0"                              | 4 of 10                                                                                                                                                                                                                                                                                                                                                                                                                                                                                                                                                                                                                                     |
|                                                    | Septemeber 28, 2021                                                                                                                                                                                                                                                                                                                                                                                                                                                                                                                                                                                                                         |