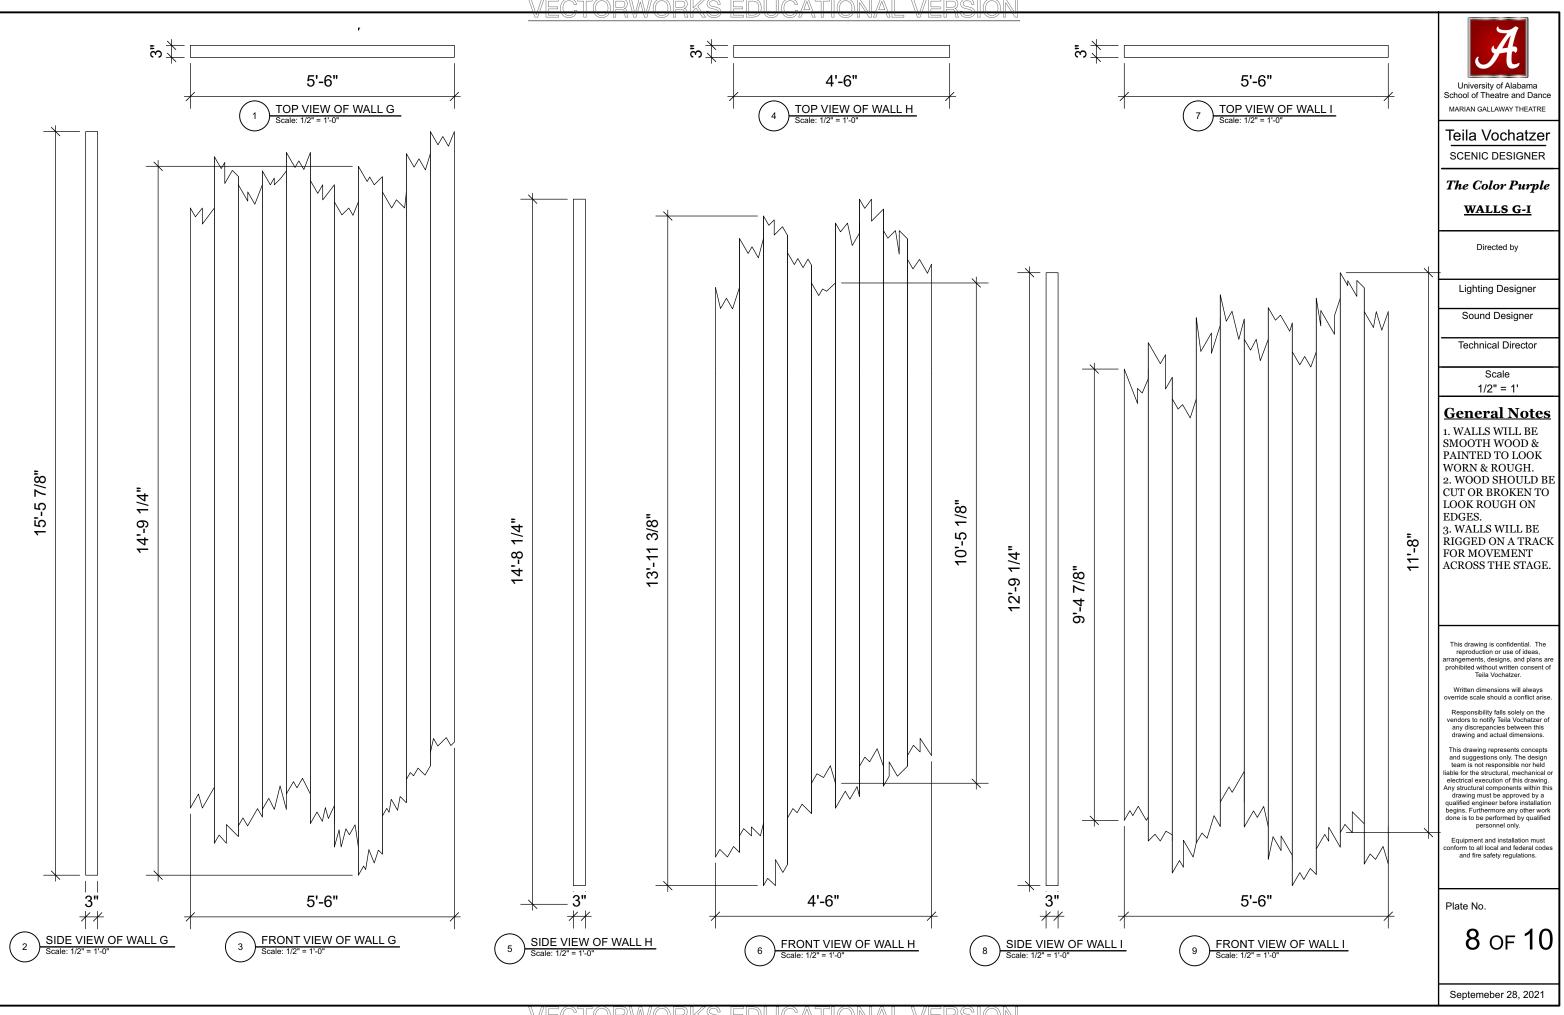

|                                                    | University of Alabama<br>School of Theatre and Dance<br>Marian Gallaway Theatre                                                                                                                                                                                                                                                                                                                                                                                                                                                                                                                                                             |
|----------------------------------------------------|---------------------------------------------------------------------------------------------------------------------------------------------------------------------------------------------------------------------------------------------------------------------------------------------------------------------------------------------------------------------------------------------------------------------------------------------------------------------------------------------------------------------------------------------------------------------------------------------------------------------------------------------|
|                                                    | Teila Vochatzer                                                                                                                                                                                                                                                                                                                                                                                                                                                                                                                                                                                                                             |
|                                                    |                                                                                                                                                                                                                                                                                                                                                                                                                                                                                                                                                                                                                                             |
|                                                    | The Color Purple                                                                                                                                                                                                                                                                                                                                                                                                                                                                                                                                                                                                                            |
| 31'-3"                                             | <u>CROSS &amp; STEP</u><br><u>UNITS</u>                                                                                                                                                                                                                                                                                                                                                                                                                                                                                                                                                                                                     |
| TOP VIEW OF US STAIR UNIT<br>Scale: 1/8" = 1'-0"   | Directed by                                                                                                                                                                                                                                                                                                                                                                                                                                                                                                                                                                                                                                 |
|                                                    | Lighting Designer                                                                                                                                                                                                                                                                                                                                                                                                                                                                                                                                                                                                                           |
|                                                    | Sound Designer                                                                                                                                                                                                                                                                                                                                                                                                                                                                                                                                                                                                                              |
|                                                    | Technical Director                                                                                                                                                                                                                                                                                                                                                                                                                                                                                                                                                                                                                          |
| 31'-3"                                             | Scale<br>1/4" = 1'                                                                                                                                                                                                                                                                                                                                                                                                                                                                                                                                                                                                                          |
| 1                                                  | UNLESS OTHERWISE NOTED                                                                                                                                                                                                                                                                                                                                                                                                                                                                                                                                                                                                                      |
| FRONT VIEW OF US STAIR UNIT<br>Scale: 1/8" = 1'-0" | <b>General Notes</b><br>1. CROSS SHOULD BE<br>CONSTRUCTED OUT<br>OF ROUGH WOOD.<br>2. STEP UNITS CAN<br>BE PULLED.                                                                                                                                                                                                                                                                                                                                                                                                                                                                                                                          |
| 8'-0"                                              | This drawing is confidential. The<br>reproduction or use of ideas,<br>arrangements, designs, and plans are<br>prohibited without written consent of<br>Teila Vochatzer.<br>Written dimensions will always<br>override scale should a conflict arise.<br>Responsibility falls solely on the                                                                                                                                                                                                                                                                                                                                                  |
| Scale: 3/8" = 1'-0"                                | vendors to notify Teila Vochatzer of<br>any discrepancies between this<br>drawing and actual dimensions.<br>This drawing represents concepts<br>and suggestions only. The design<br>team is not responsible nor held<br>liable for the structural, mechanical or<br>electrical execution of this drawing.<br>Any structural components within this<br>drawing must be approved by a<br>qualified engineer before installation<br>begins. Furthermore any other work<br>done is to be performed by qualified<br>personnel only.<br>Equipment and installation must<br>conform to all local and federal codes<br>and fire safety regulations. |
| 8'-0"                                              |                                                                                                                                                                                                                                                                                                                                                                                                                                                                                                                                                                                                                                             |
|                                                    | Plate No.                                                                                                                                                                                                                                                                                                                                                                                                                                                                                                                                                                                                                                   |
| 7 Scale: 3/8" = 1'-0"                              | 4 of 10                                                                                                                                                                                                                                                                                                                                                                                                                                                                                                                                                                                                                                     |
|                                                    | Septemeber 28, 2021                                                                                                                                                                                                                                                                                                                                                                                                                                                                                                                                                                                                                         |