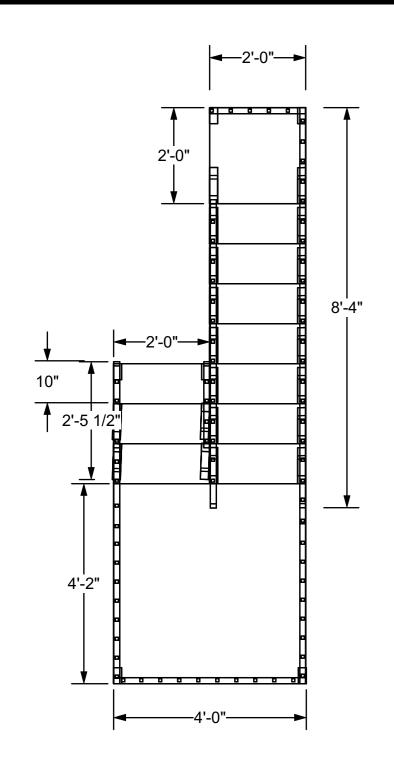

#### A Streetcar Named Desire

Right View of Escape Stairs
Scale: 1/2" = 1'-0"

Plan View of First Landing Platform Scale: 1/2" = 1'-0"

Right View of First Landing Platform
Scale: 1/2" = 1'-0"

Plan View of Upper Stairs
Scale: 1/2" = 1'-0"