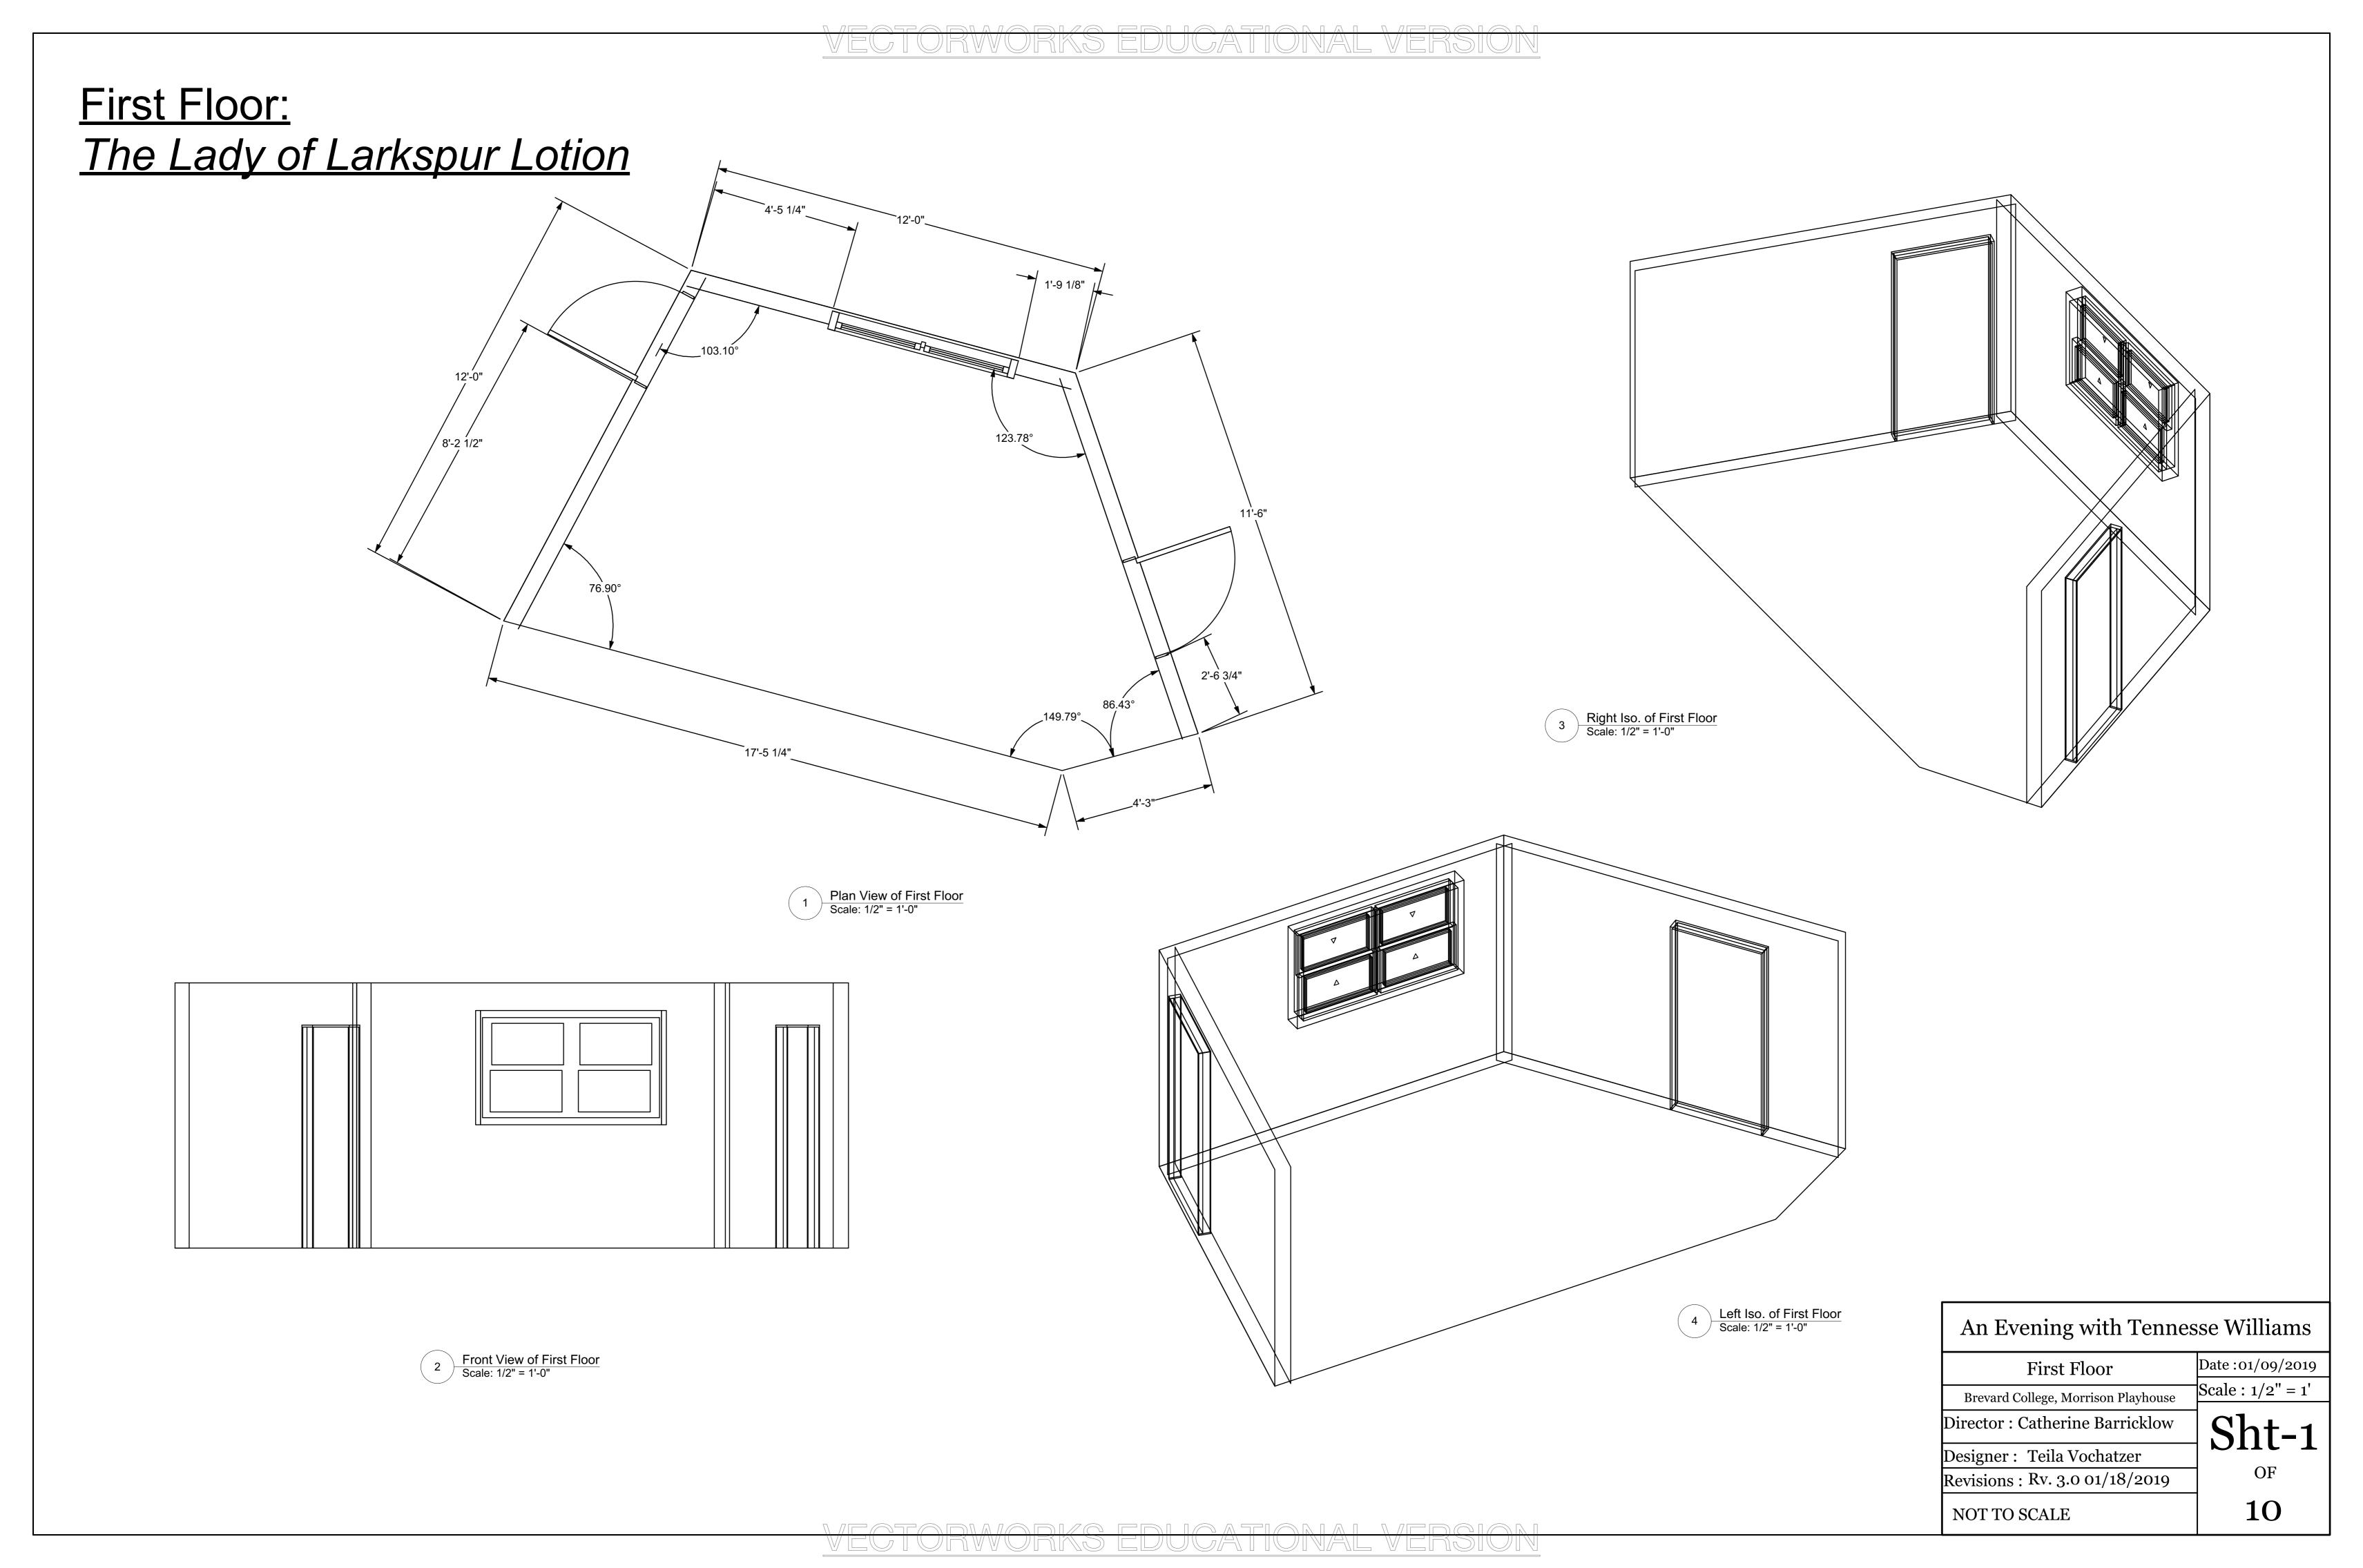

#### Second Floor:

#### A Streetcar Named Desire







VECTORWORKS EDUCATIONAL VERSION



### Balconey:

#### A Streetcar Named Desire

















| 3 | Right Iso. View Balcony |
|---|-------------------------|
|   | Scale: 3/4" = 1'-0"     |

An Evening with Tennesse Williams Date :01/09/2019 Balcony

- Notes

  1. Balcony Attaches to the Second Floor of the house.
  2. Escape stairs attach to Balcony.
  3. Balcony is 8'6" at floor height.

Director : Catherine Barricklow Designer : Teila Vochatzer

Brevard College, Morrison Playhouse

Revisions: Rv. 2.0 01/11/2019 NOT TO SCALE

10

Scale See Callouts

OF

VEGIUNVVUNKO EDUGATIONAL VENOTUT

## Fire Escape:

#### A Streetcar Named Desire







Right View of Escape Stairs
Scale: 1/2" = 1'-0"



Plan View of First Landing Platform S