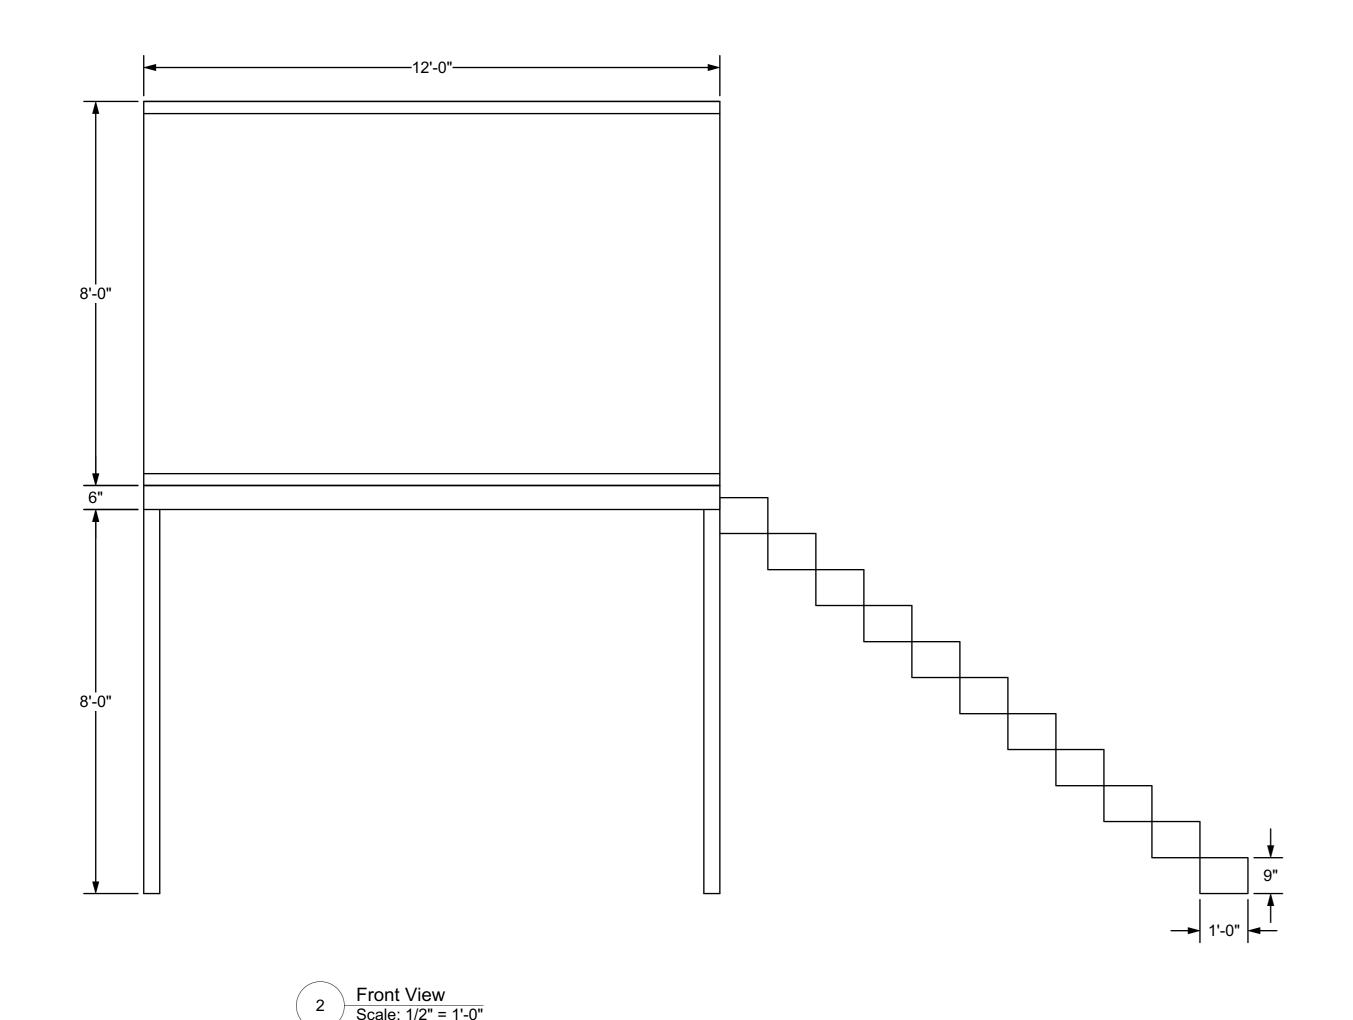

# Bathroom & Escape Stairs:

# A Streetcar Named Desire

Right Iso. View
Scale: 1/2" = 1'-0"

| An Evening with Tennesse Williams   |                     |  |  |
|-------------------------------------|---------------------|--|--|
| Bathroom & Escape Stairs            | Date: 01/09/2019    |  |  |
| Brevard College, Morrison Playhouse | Scale: $1/2'' = 1'$ |  |  |
| Director : Catherine Barricklow     | Sht-6               |  |  |
| Dogianon : Toile Woohetzen          | DIIC O              |  |  |