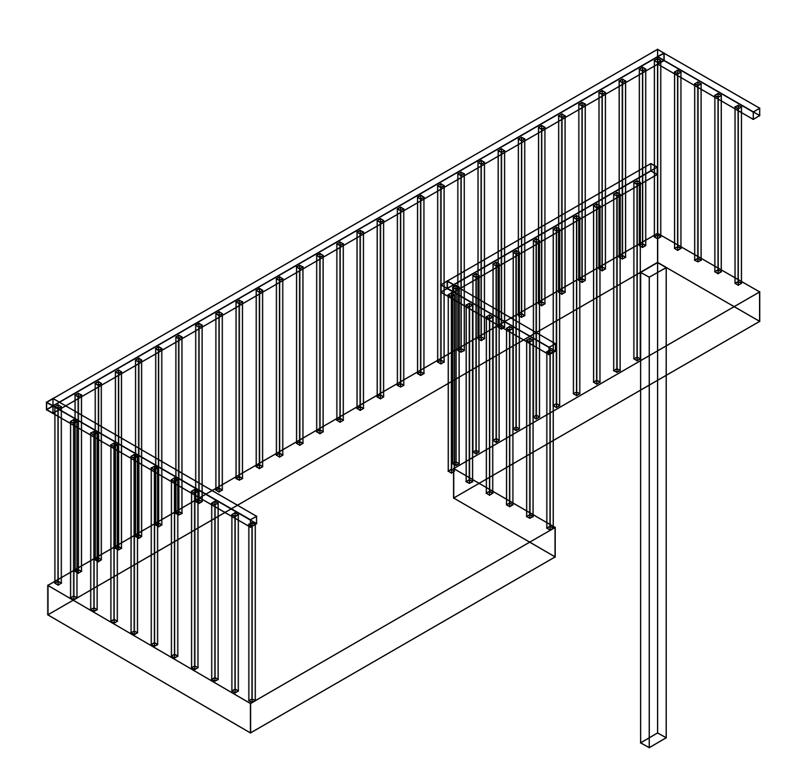

## Fire Escape:

#### A Streetcar Named Desire

Right View of Escape Stairs
Scale: 1/2" = 1'-0"

Plan View of First Landing Platform Scale: 1/2" = 1'-0"

Right View of First Landing Platform
Scale: 1/2" = 1'-0"

Plan View of Upper Stairs
Scale: 1/2" = 1'-0"

Right View of Second Stairs
Scale: 1/2" = 1'-0"

An Evening with Tennesse Williams

Date: 01/11/2019 Fire Escape Scale : 1/2" = 1' Brevard College, Morrison Playhouse Director : Catherine Barricklow

Designer : Teila Vochatzer Revisions: 01/11/2019