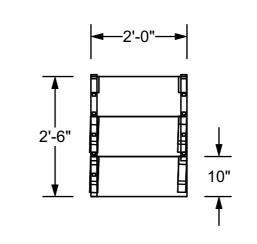

## Fire Escape:

#### A Streetcar Named Desire

Right View of Escape Stairs
Scale: 1/2" = 1'-0"

Plan View of First Landing Platform Scale: 1/2" = 1'-0"

Right View of First Landing Platform
Scale: 1/2" = 1'-0"

Plan View of Upper Stairs
Scale: 1/2" = 1'-0"

Right View of Second Stairs
Scale: 1/2" = 1'-0"

An Evening with Tennesse Williams

Date: 01/11/2019 Fire Escape Scale : 1/2" = 1' Brevard College, Morrison Playhouse Director : Catherine Barricklow

Designer : Teila Vochatzer Revisions: 01/11/2019