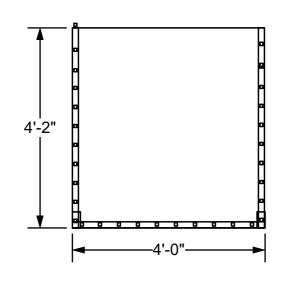

### Balconey:

#### A Streetcar Named Desire

| 3 | Right Iso. View Balcony |
|---|-------------------------|
|   | Scale: 3/4" = 1'-0"     |

An Evening with Tennesse Williams Date :01/09/2019 Balcony

- Notes

  1. Balcony Attaches to the Second Floor of the house.
  2. Escape stairs attach to Balcony.
  3. Balcony is 8'6" at floor height.