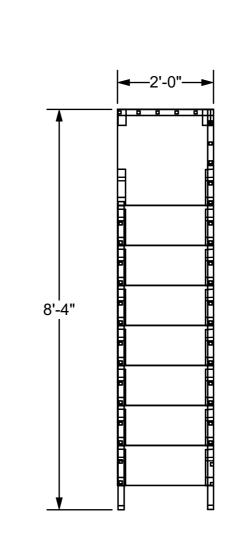

# Bathroom & Escape Stairs:

# A Streetcar Named Desire

Right Iso. View
Scale: 1/2" = 1'-0"

| An Evening with Tennesse Williams   |                     |  |  |
|-------------------------------------|---------------------|--|--|
| Bathroom & Escape Stairs            | Date: 01/09/2019    |  |  |
| Brevard College, Morrison Playhouse | Scale: $1/2'' = 1'$ |  |  |
| Director : Catherine Barricklow     | Sht-6               |  |  |
| Dogianon : Toile Woohetzen          | DIIC O              |  |  |