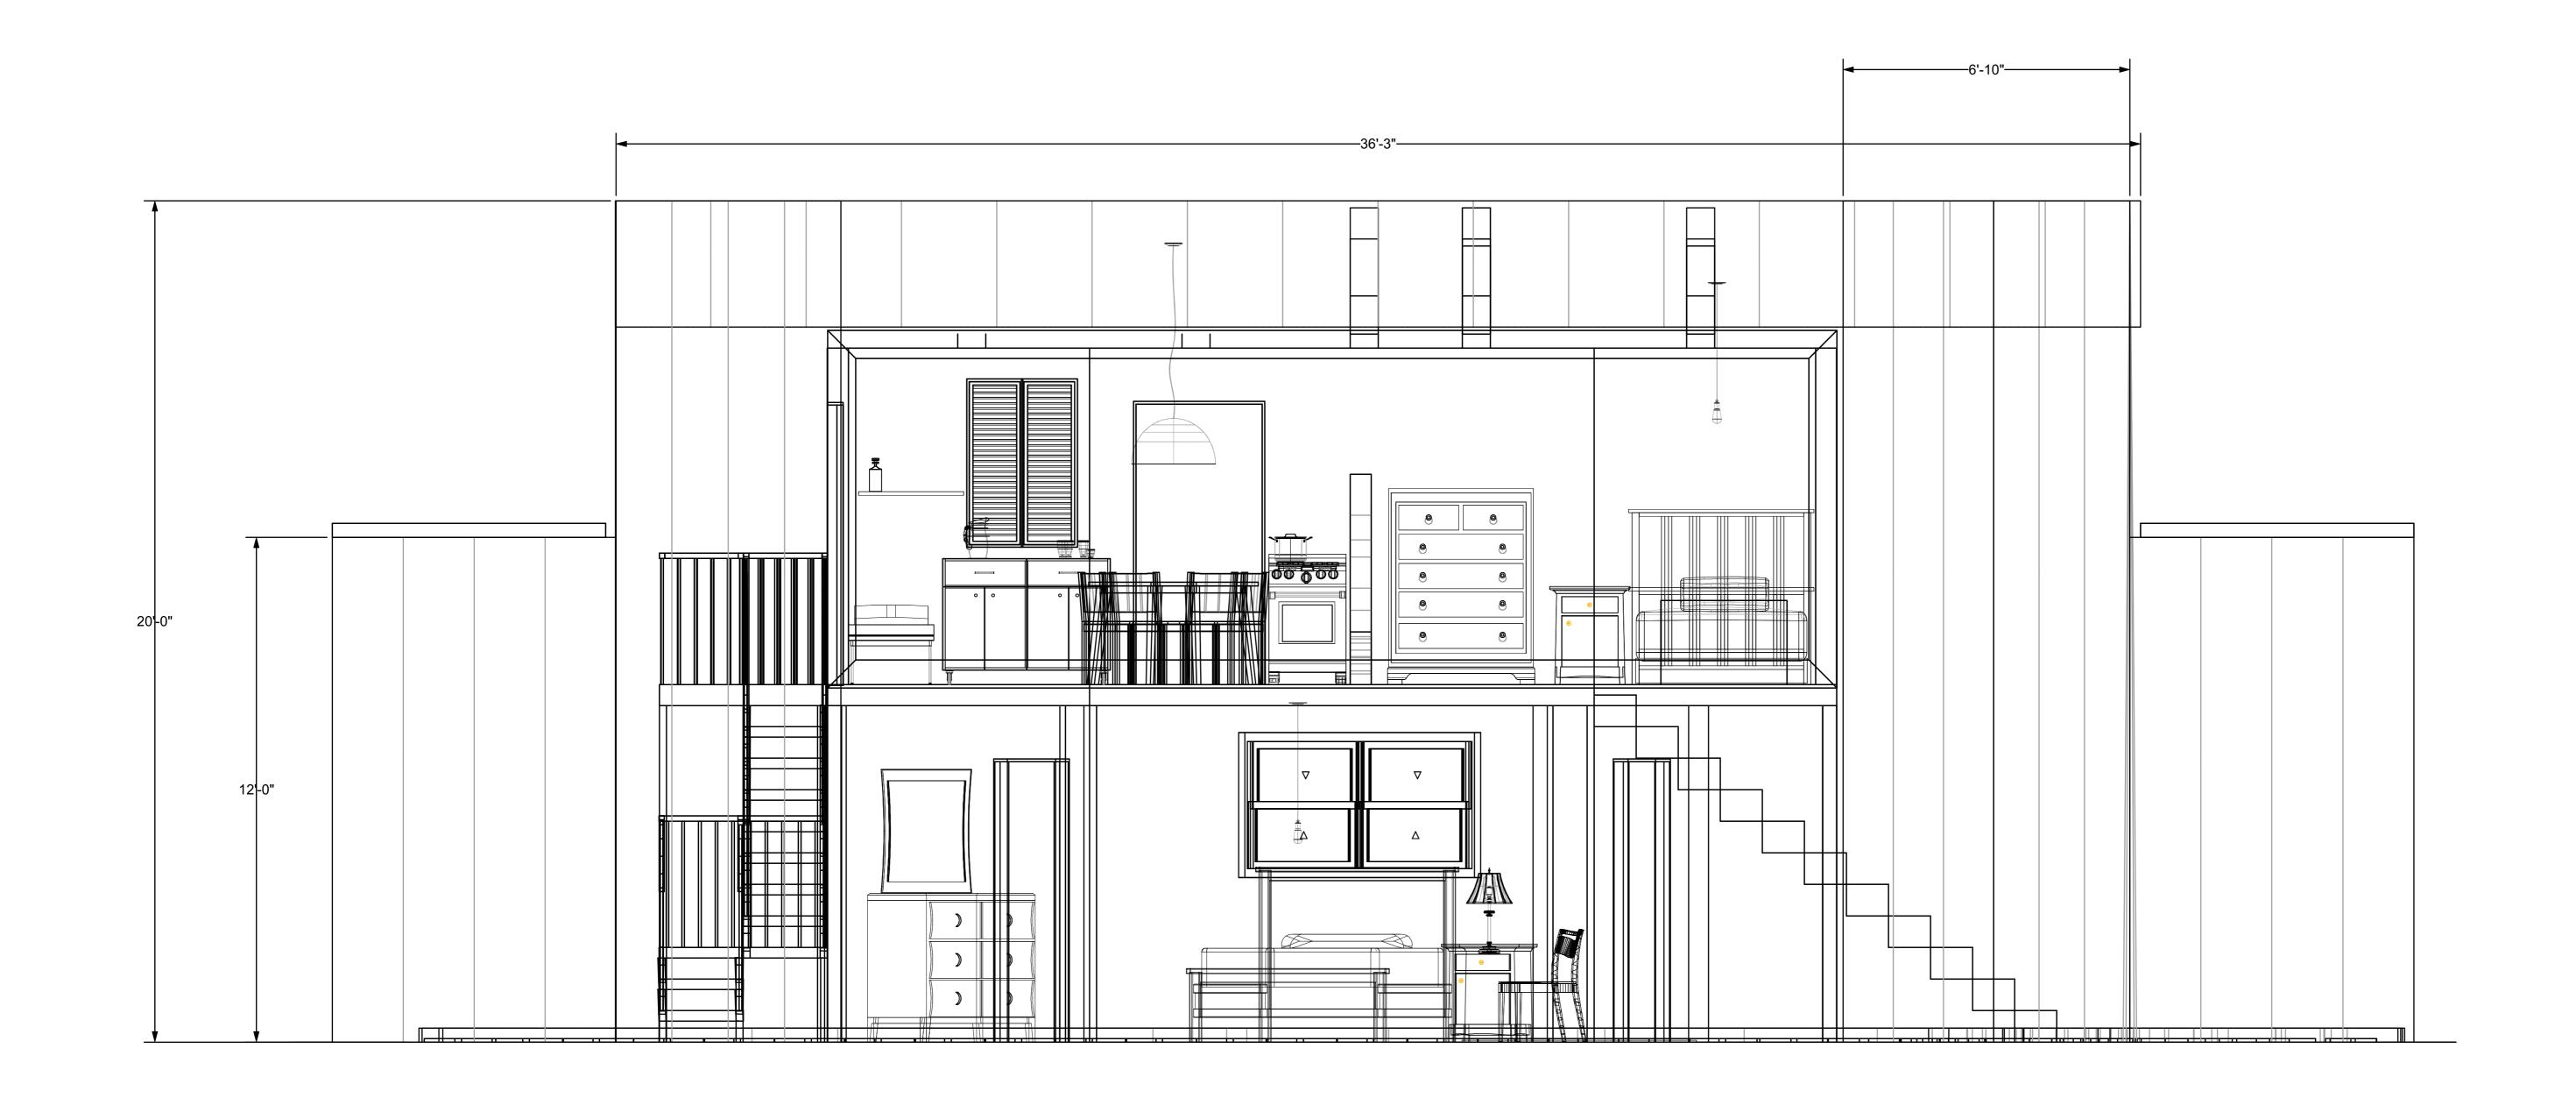

#### Front Elevation

1 Front Elevation
Scale: 1/2" = 1'-0

| An Evening with Tennesse Williams   |                  |  |
|-------------------------------------|------------------|--|
| Front Elevation                     | Date: 01/15/2019 |  |
| Brevard College, Morrison Playhouse | Scale: 1/2" = 1' |  |
| Director : Catherine Barricklow     | Sht-8            |  |
| Designer : Teila Vochatzer          |                  |  |
| Revisions : Rv. 2.0 01/15/2019      | OF               |  |
| NOT TO SCALE                        | 10               |  |