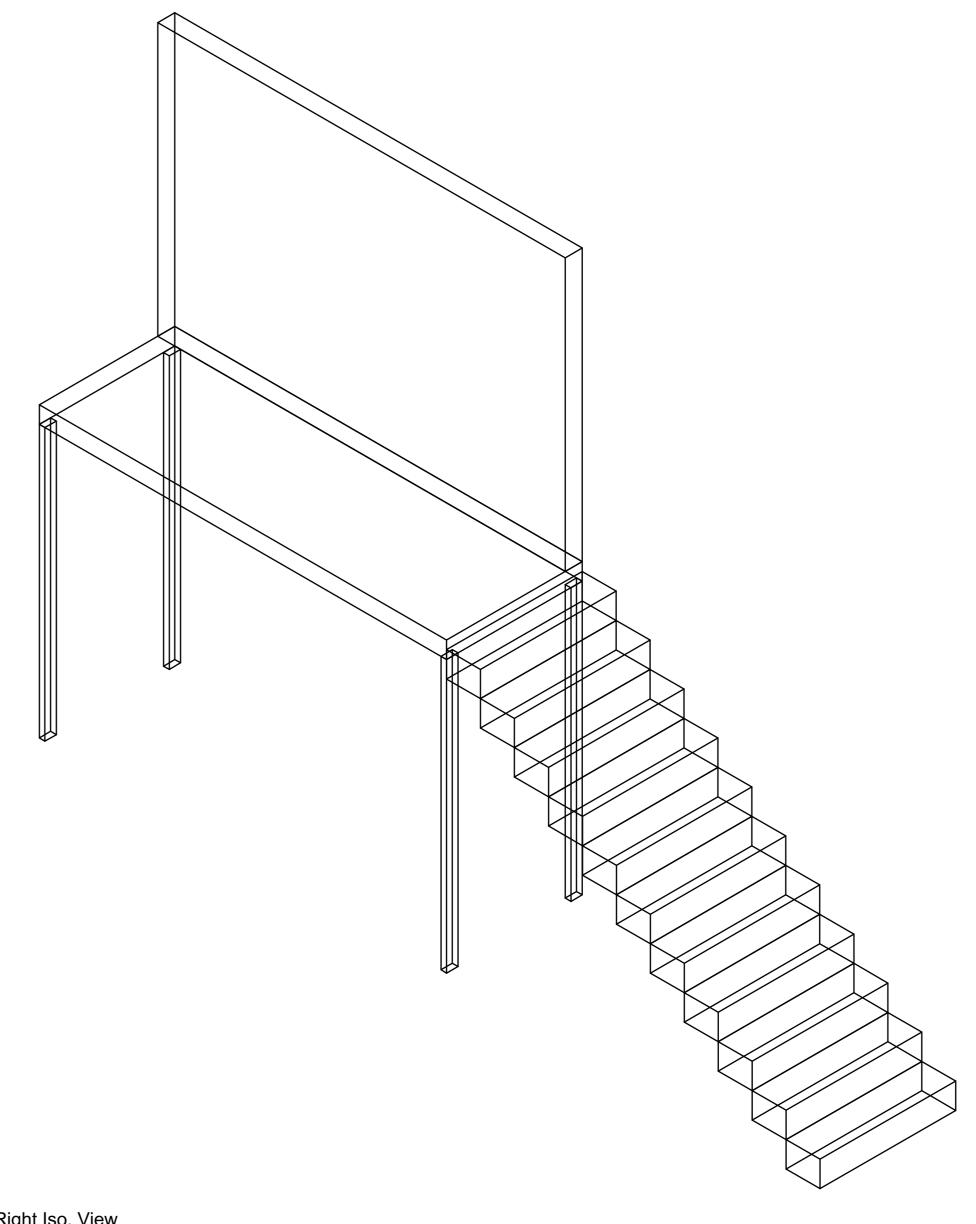

# Bathroom & Escape Stairs:

# A Streetcar Named Desire

Right Iso. View
Scale: 1/2" = 1'-0"

| An Evening with Tennesse Williams   |                     |  |  |
|-------------------------------------|---------------------|--|--|
| Bathroom & Escape Stairs            | Date: 01/09/2019    |  |  |
| Brevard College, Morrison Playhouse | Scale: $1/2'' = 1'$ |  |  |
| Director : Catherine Barricklow     | Sht-6               |  |  |
| Dogianon : Toile Woohetzen          | DIIC O              |  |  |