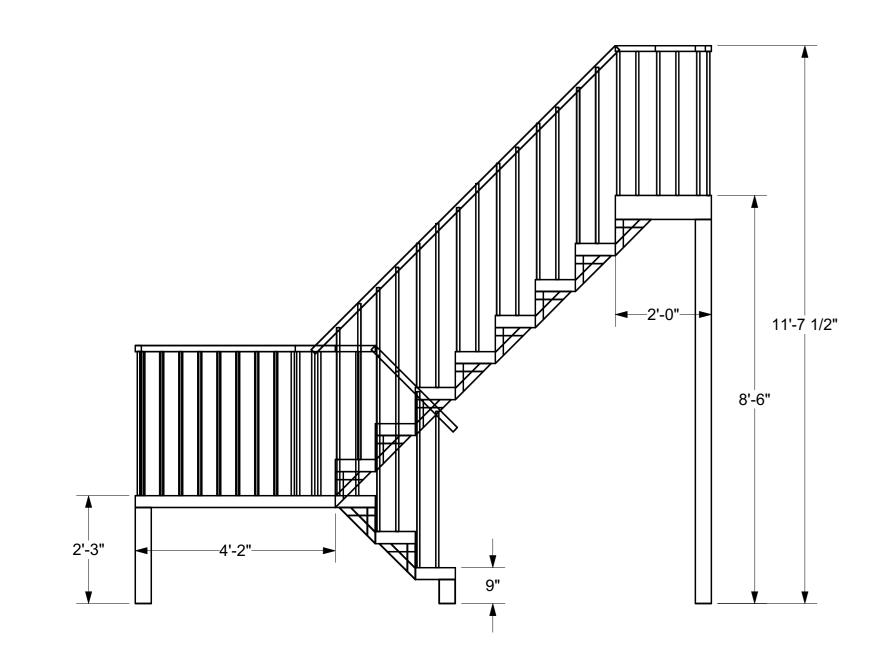

#### A Streetcar Named Desire

Right View of Escape Stairs
Scale: 1/2" = 1'-0"

Plan View of First Landing Platform Scale: 1/2" = 1'-0"

Right View of First Landing Platform
Scale: 1/2" = 1'-0"

Plan View of Upper Stairs
Scale: 1/2" = 1'-0"

Right View of Second Stairs
Scale: 1/2" = 1'-0"

An Evening with Tennesse Williams

Date: 01/11/2019 Fire Escape Scale : 1/2" = 1' Brevard College, Morrison Playhouse Director : Catherine Barricklow

Designer : Teila Vochatzer Revisions: 01/11/2019