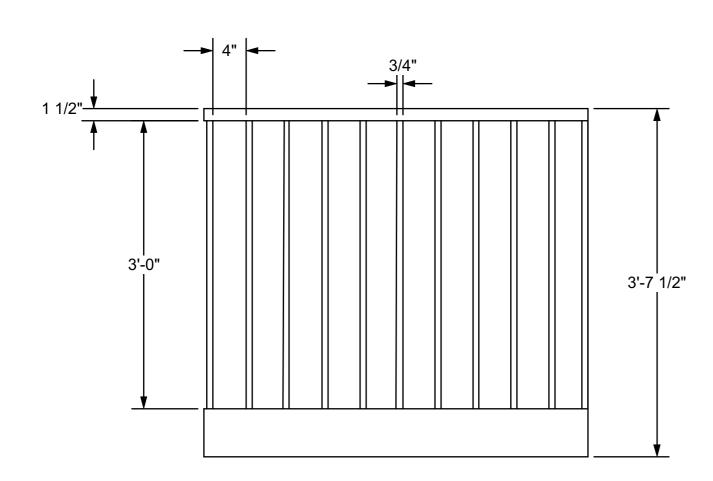

# Bathroom & Escape Stairs:

# A Streetcar Named Desire

Right Iso. View
Scale: 1/2" = 1'-0"

| An Evening with Tennesse Williams   |                     |  |  |
|-------------------------------------|---------------------|--|--|
| Bathroom & Escape Stairs            | Date: 01/09/2019    |  |  |
| Brevard College, Morrison Playhouse | Scale: $1/2'' = 1'$ |  |  |
| Director : Catherine Barricklow     | Sht-6               |  |  |
| Dogianon : Toile Woohetzen          | DIIC O              |  |  |