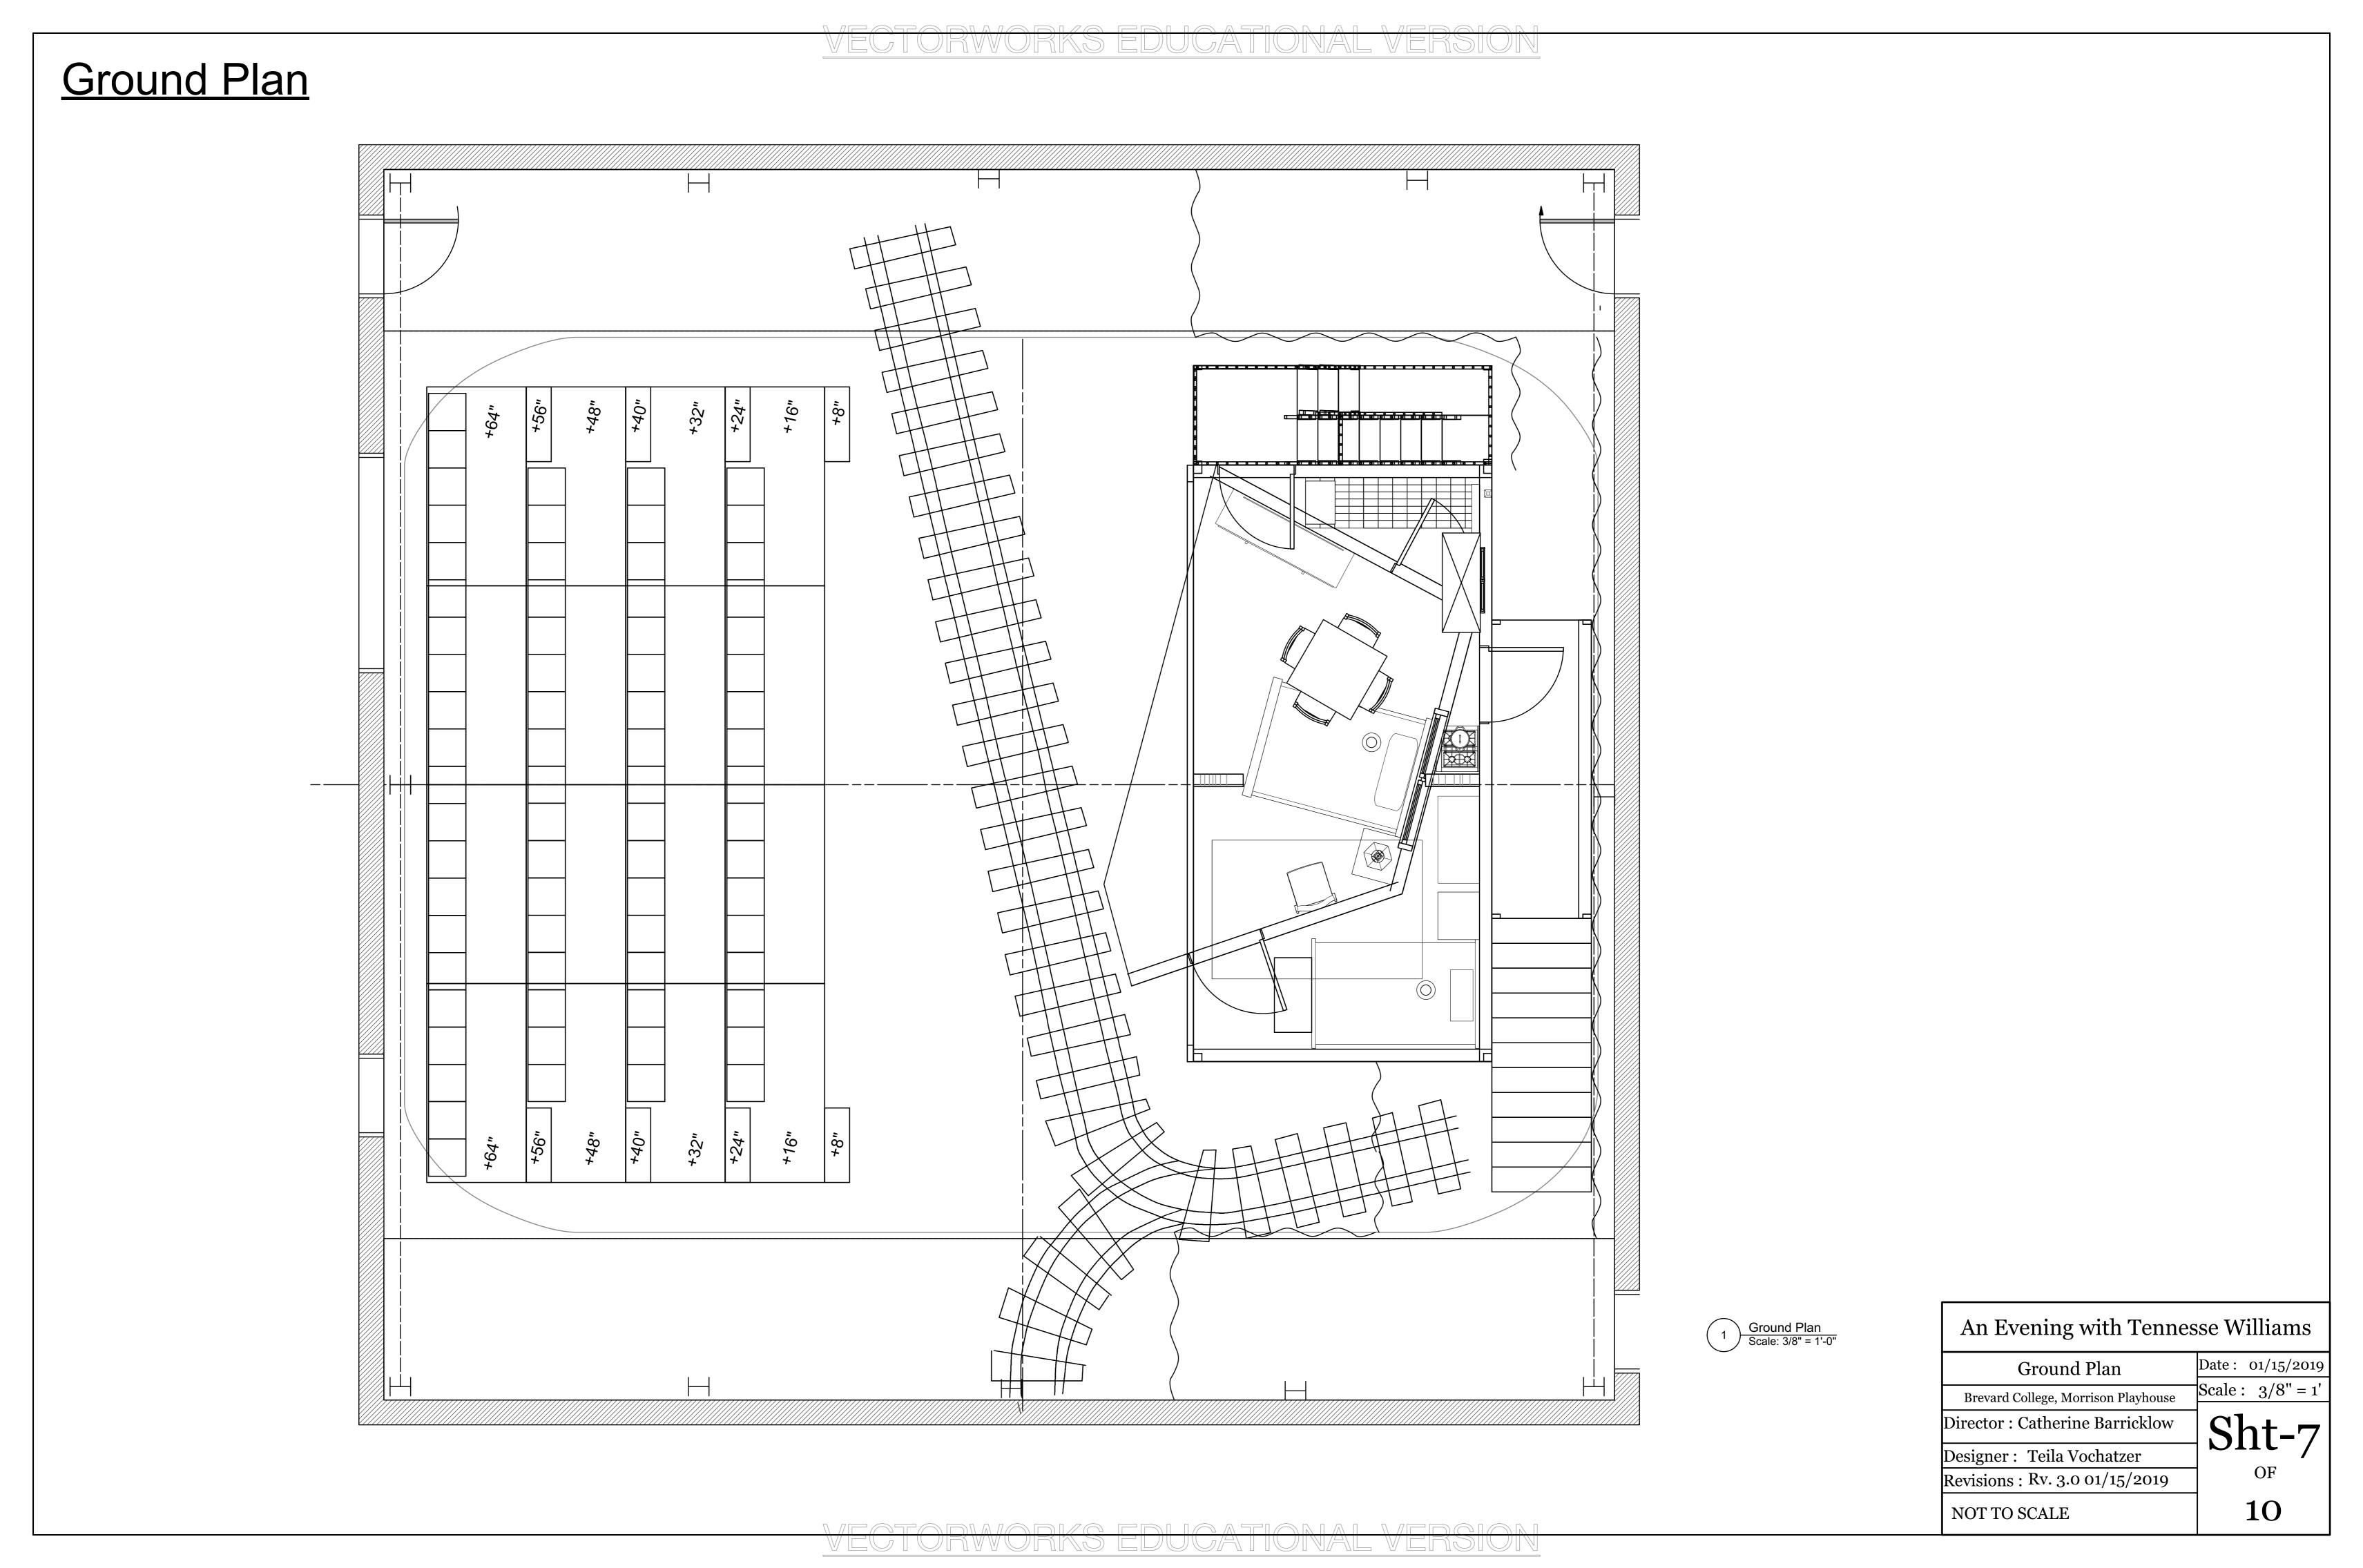

1/2" = 1' Brevard College, Morrison Playhouse Director : Catherine Barricklow

Designer : Teila Vochatzer Revisions: 01/11/2019

10 NOT TO SCALE

VLGIUNVVUNIA LUUGAIIUIVAL VLNOIUIV

# Bathroom & Escape Stairs:

# A Streetcar Named Desire









Right Iso. View
Scale: 1/2" = 1'-0"

| An Evening with Tennesse Williams   |                     |  |  |
|-------------------------------------|---------------------|--|--|
| Bathroom & Escape Stairs            | Date: 01/09/2019    |  |  |
| Brevard College, Morrison Playhouse | Scale: $1/2'' = 1'$ |  |  |
| Director : Catherine Barricklow     | Sht-6               |  |  |
| Dogianon : Toile Woohetzen          | DIIC O              |  |  |

OF

10

Designer : Teila Vochatzer
Revisions : 01/09/2019

NOT TO SCALE

VECTORWORKS EDUCATIONAL VERSION



#### VECTORWORKS EDUCATIONAL VERSION

#### Front Elevation



1 Front Elevation
Scale: 1/2" = 1'-0

| An Evening with Tennesse Williams   |                  |  |
|-------------------------------------|------------------|--|
| Front Elevation                     | Date: 01/15/2019 |  |
| Brevard College, Morrison Playhouse | Scale: 1/2" = 1' |  |
| Director : Catherine Barricklow     | Sht-8            |  |
| Designer : Teila Vochatzer          |                  |  |
| Revisions : Rv. 2.0 01/15/2019      | OF               |  |
| NOT TO SCALE                        | 10               |  |



VEGIUNVVUNKO EDUGATIONAL VENOTUT