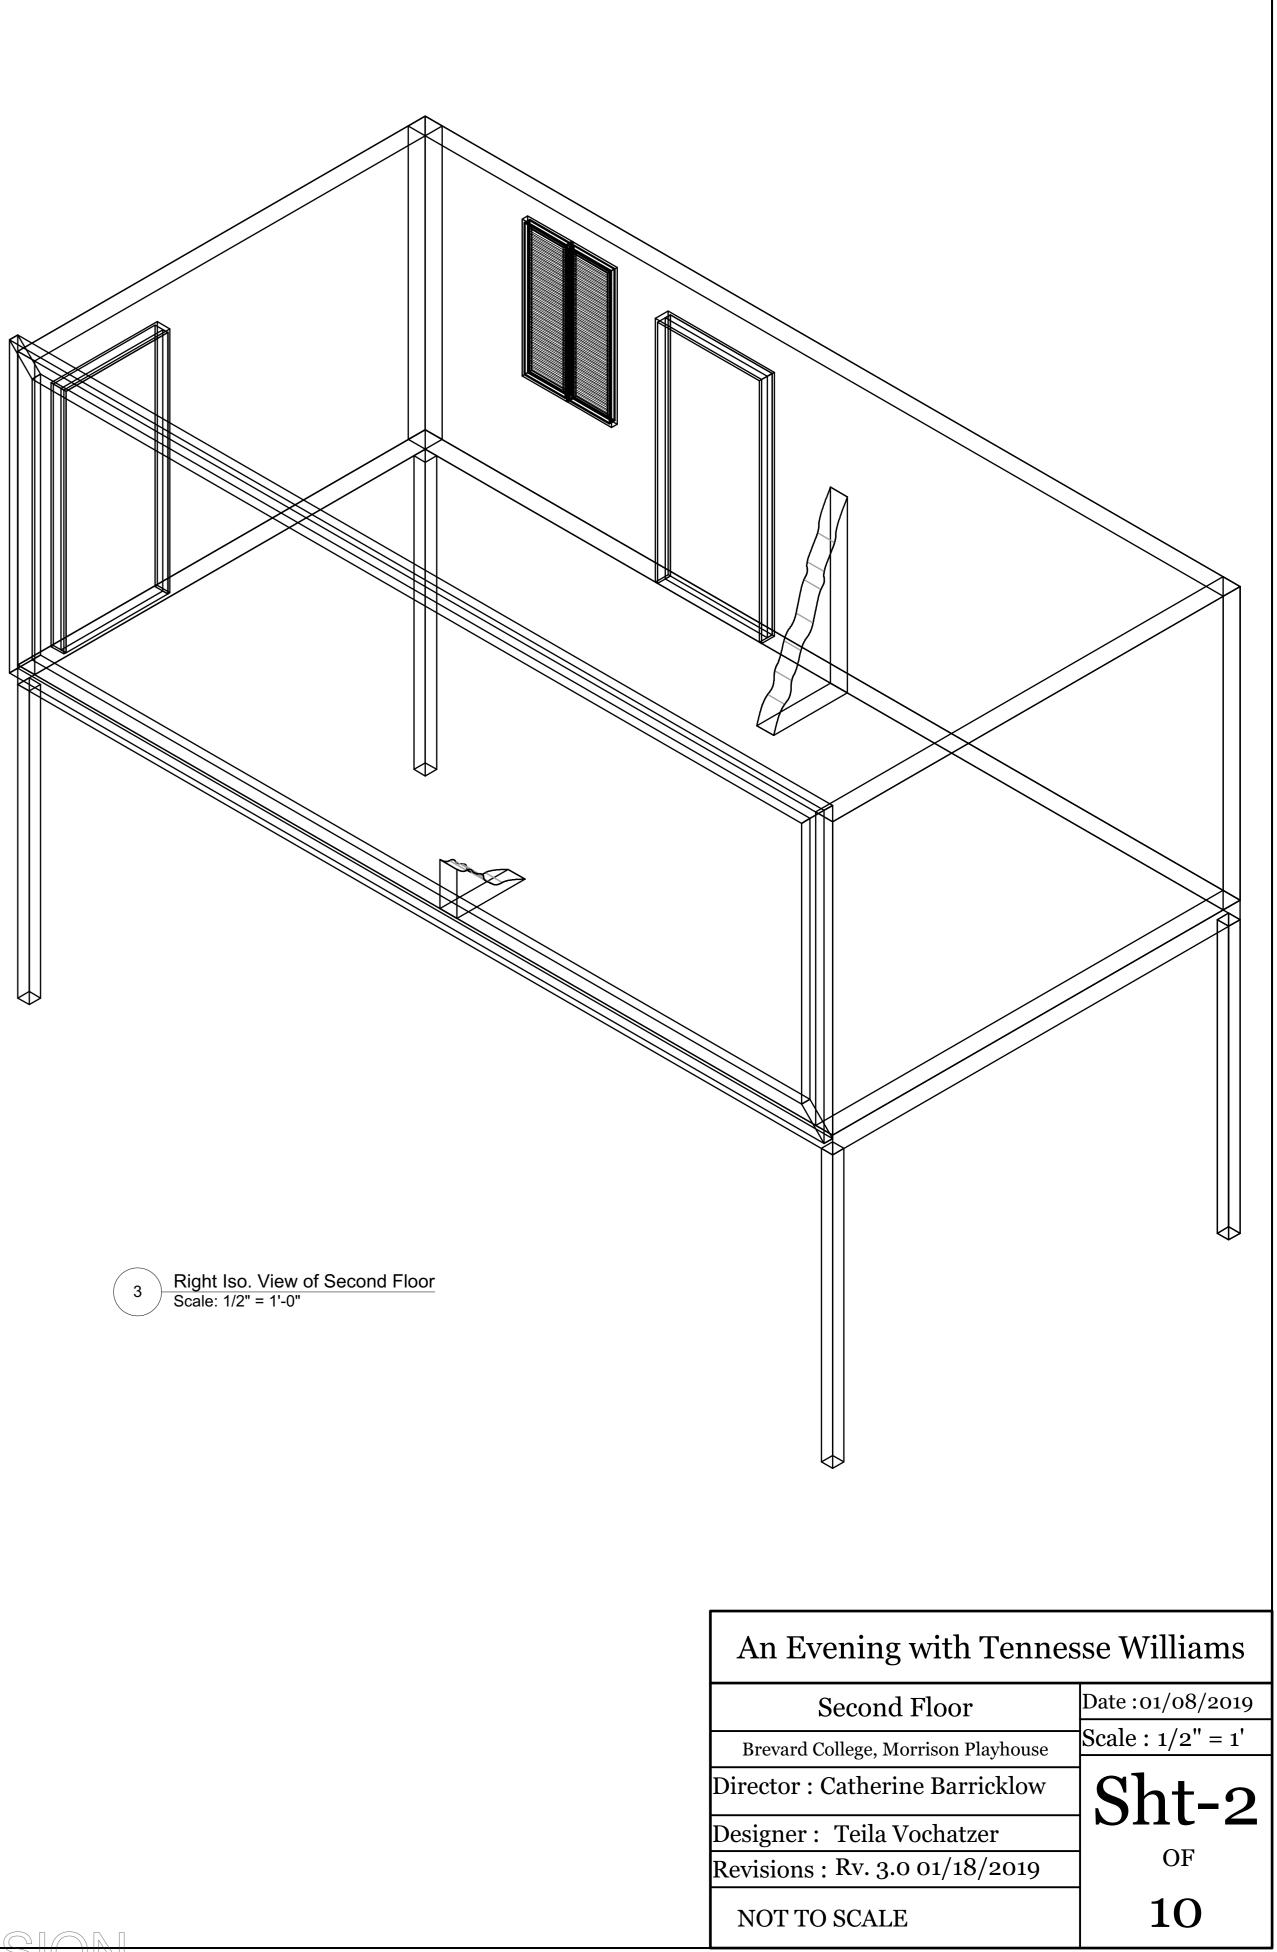

#### Second Floor:

#### A Streetcar Named Desire







VECTORWORKS EDUCATIONAL VERSION



### Balconey:

#### A Streetcar Named Desire

















| 3 | Right Iso. View Balcony |
|---|-------------------------|
|   | Scale: 3/4" = 1'-0"     |

An Evening with Tennesse Williams Date :01/09/2019 Balcony

- Notes

  1. Balcony Attaches to the Second Floor of the house.
  2. Escape stairs attach to Balcony.
  3. Balcony is 8'6" at floor height.

Director : Catherine Barricklow Designer : Teila Vochatzer

Brevard College, Morrison Playhouse

Revisions: Rv. 2.0 01/11/2019 NOT TO SCALE

10

Scale See Callouts

OF

VEGIUNVVUNKO EDUGATIONAL VENOTUT

## Fire Escape:

#### A Streetcar Named Desire







Right View of Escape Stairs
Scale: 1/2" = 1'-0"



Plan View of First Landing Platform Scale: 1/2" = 1'-0"



Right View of First Landing Platfor