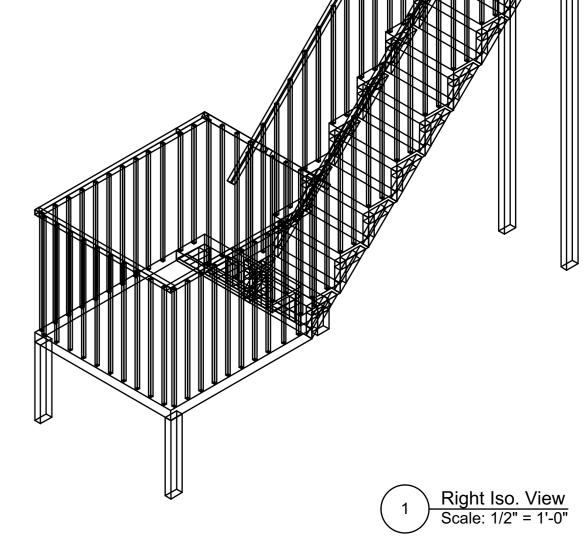

## Fire Escape:

#### A Streetcar Named Desire

Right View of Escape Stairs
Scale: 1/2" = 1'-0"

Plan View of First Landing Platform Scale: 1/2" = 1'-0"

Right View of First Landing Platform
Scale: 1/2" = 1'-0"

Plan View of Upper Stairs
Scale: 1/2" = 1'-0"

Right View of Second Stairs
Scale: 1/2" = 1'-0"

An Evening with Tennesse Williams

Date: 01/11/2019 Fire Escape Scale : 1/2" = 1' Brevard College, Morrison Playhouse Director : Catherine Barricklow

Designer : Teila Vochatzer Revisions: 01/11/2019