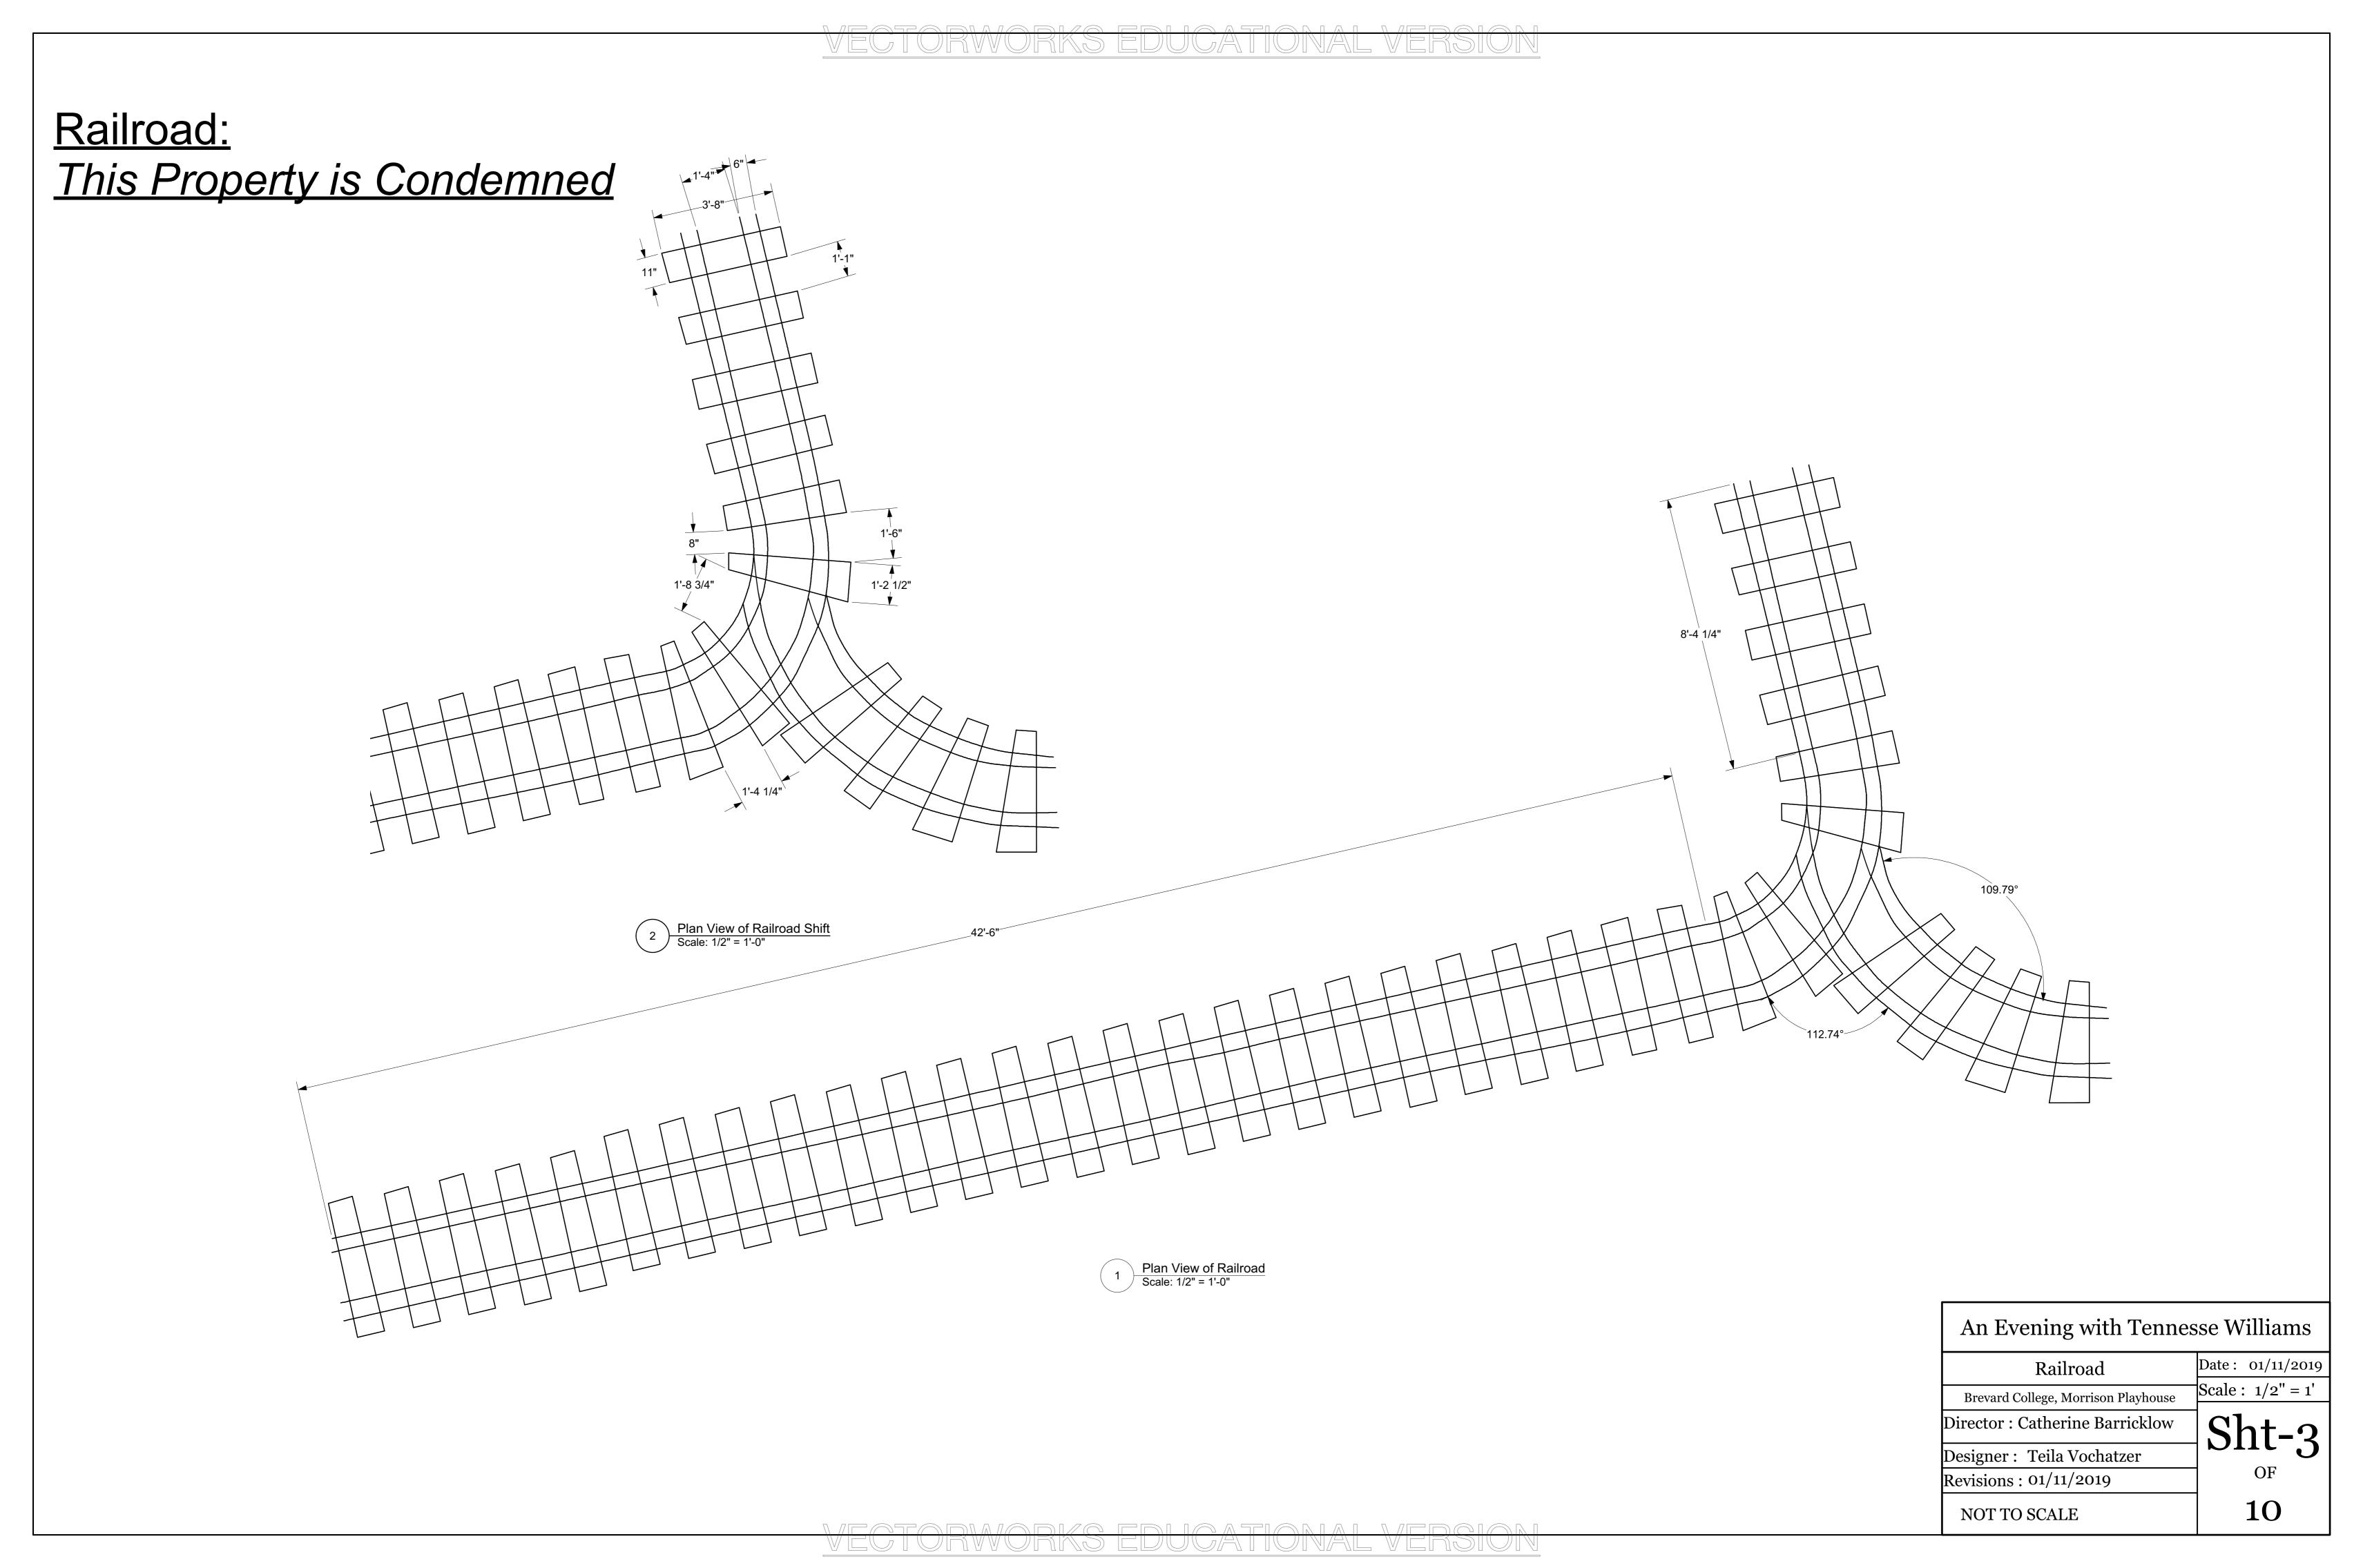

#### Second Floor:

#### A Streetcar Named Desire







VECTORWORKS EDUCATIONAL VERSION



### Balconey:

#### A Streetcar Named Desire

















| 3 | Right Iso. View Balcony |
|---|-------------------------|
|   | Scale: 3/4" = 1'-0"     |

An Evening with Tennesse Williams Date :01/09/2019 Balcony

- Notes

  1. Balcony Attaches to the Second Floor of the house.
  2. Escape stairs attach to Balcony.
  3. Balcony is 8'6" at floor height.

Director : Catherine Barricklow Designer : Teila Vochatzer

Brevard College, Morrison Playhouse

Revisions: Rv. 2.0 01/11/2019 NOT TO SCALE

10

Scale See Callouts

OF

VEGIUNVVUNKO EDUGATIONAL VENOTUT

## Fire Escape:

#### A Streetcar Named Desire







Right View of Escape Stairs
Scale: 1/2" = 1'-0"



Plan View of First Landing Platform Scale: 1/2" = 1'-0"



Right View of First Landing Platform
Scale: 1/2" = 1'-0"







Plan V