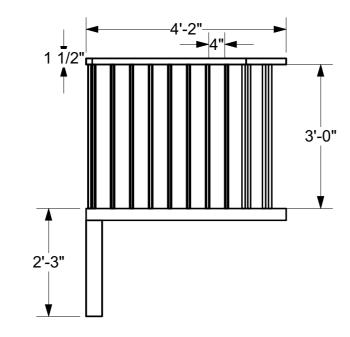

### Balconey:

#### A Streetcar Named Desire

| 3 | Right Iso. View Balcony |
|---|-------------------------|
|   | Scale: 3/4" = 1'-0"     |

An Evening with Tennesse Williams Date :01/09/2019 Balcony

- Notes

  1. Balcony Attaches to the Second Floor of the house.
  2. Escape stairs attach to Balcony.
  3. Balcony is 8'6" at floor height.