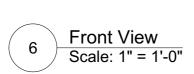

### Balconey:

#### A Streetcar Named Desire

| 3 | Right Iso. View Balcony |
|---|-------------------------|
|   | Scale: 3/4" = 1'-0"     |

An Evening with Tennesse Williams Date :01/09/2019 Balcony

- Notes

  1. Balcony Attaches to the Second Floor of the house.
  2. Escape stairs attach to Balcony.
  3. Balcony is 8'6" at floor height.