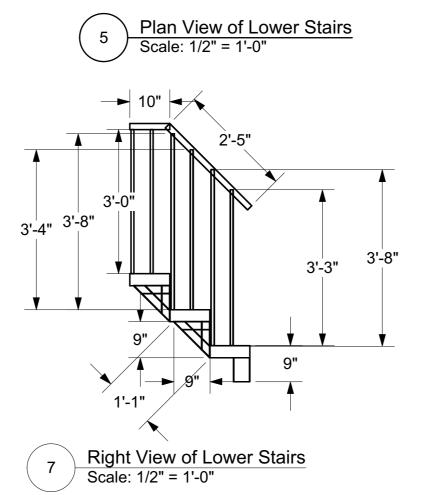

## Fire Escape:

#### A Streetcar Named Desire

Right View of Escape Stairs
Scale: 1/2" = 1'-0"

Plan View of First Landing Platform Scale: 1/2" = 1'-0"

Right View of First Landing Platform
Scale: 1/2" = 1'-0"

Plan View of Upper Stairs
Scale: 1/2" = 1'-0"

Right View of Second Stairs
Scale: 1/2" = 1'-0"

An Evening with Tennesse Williams

Date: 01/11/2019 Fire Escape Scale : 1/2" = 1' Brevard College, Morrison Playhouse Director : Catherine Barricklow

Designer : Teila Vochatzer Revisions: 01/11/2019