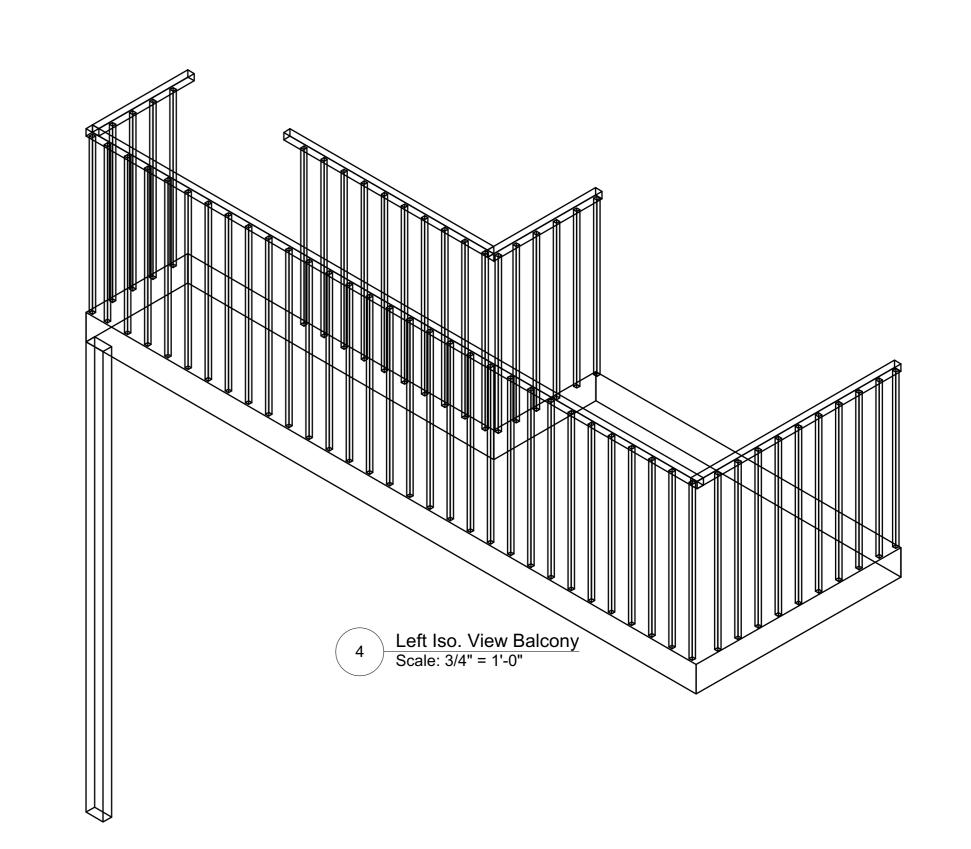

### Balconey:

#### A Streetcar Named Desire

| 3 | Right Iso. View Balcony |
|---|-------------------------|
|   | Scale: 3/4" = 1'-0"     |

An Evening with Tennesse Williams Date :01/09/2019 Balcony

- Notes

  1. Balcony Attaches to the Second Floor of the house.
  2. Escape stairs attach to Balcony.
  3. Balcony is 8'6" at floor height.