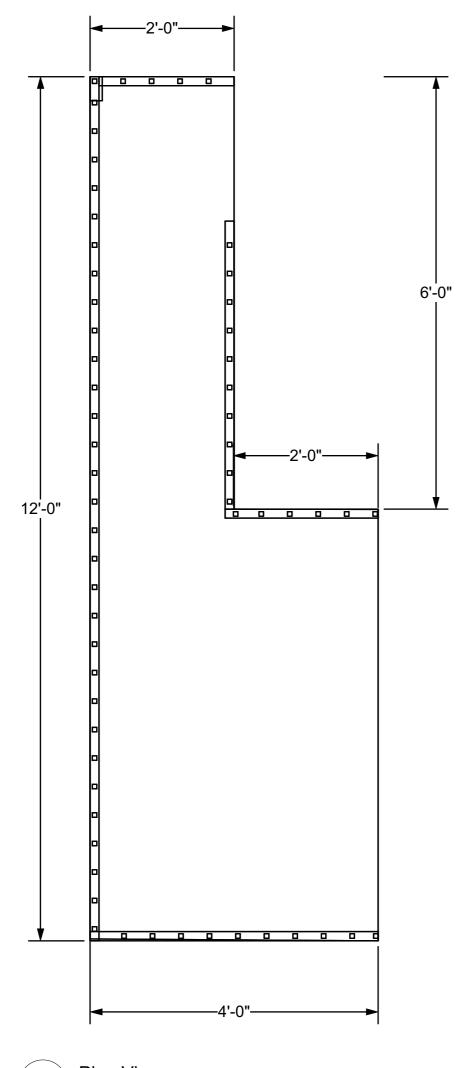

# Bathroom & Escape Stairs:

# A Streetcar Named Desire

Right Iso. View
Scale: 1/2" = 1'-0"

| An Evening with Tennesse Williams   |                     |  |  |
|-------------------------------------|---------------------|--|--|
| Bathroom & Escape Stairs            | Date: 01/09/2019    |  |  |
| Brevard College, Morrison Playhouse | Scale: $1/2'' = 1'$ |  |  |
| Director : Catherine Barricklow     | Sht-6               |  |  |
| Dogianon : Toile Woohetzen          | DIIC O              |  |  |