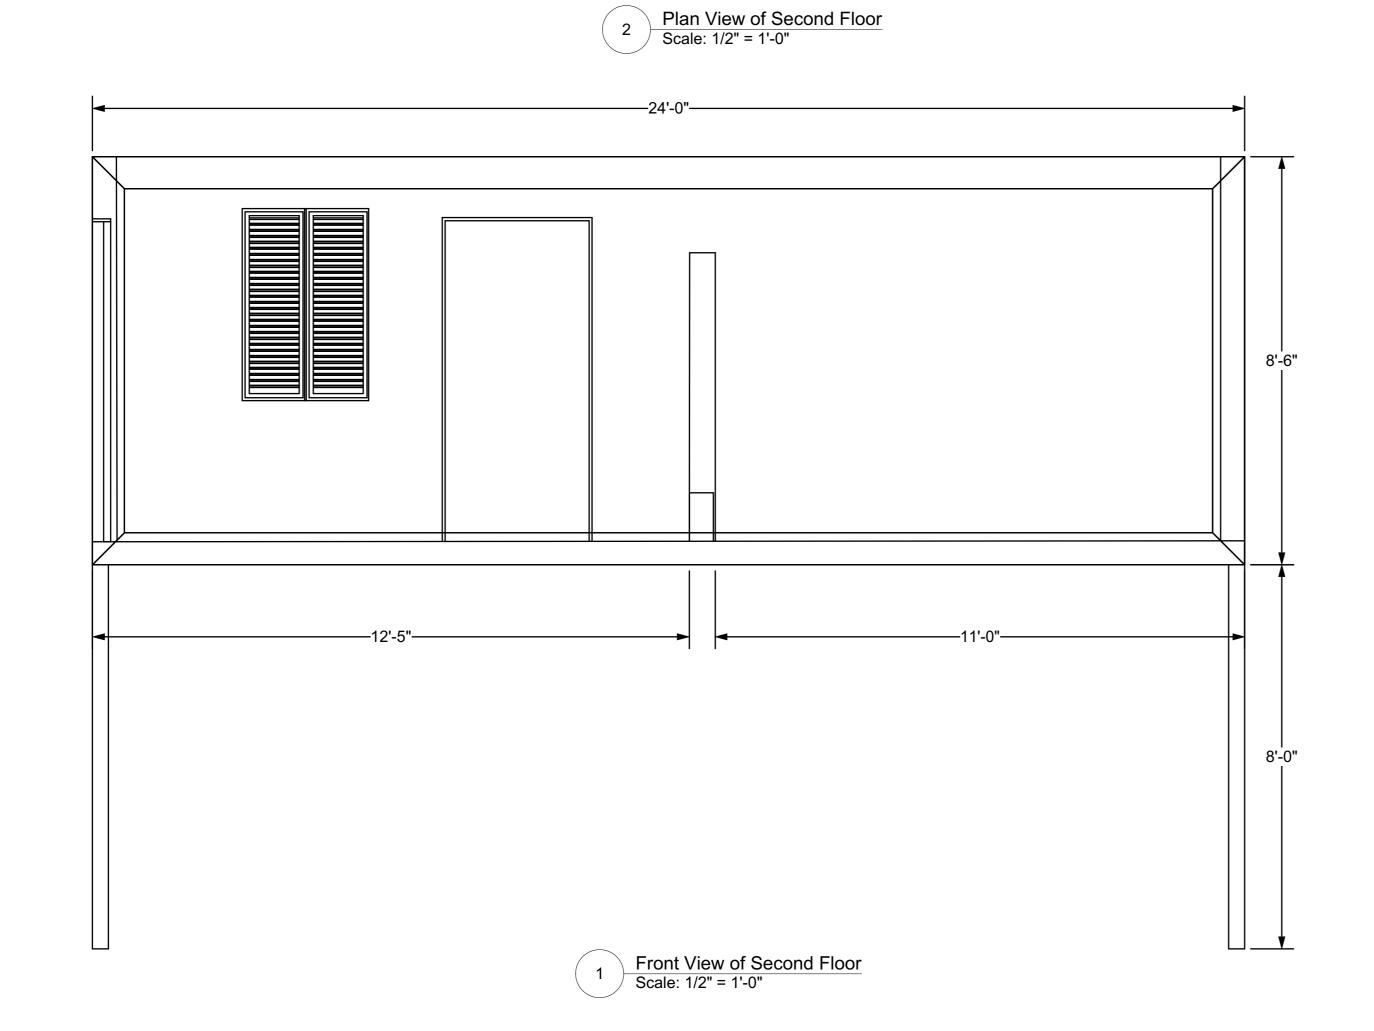

#### Second Floor:

#### A Streetcar Named Desire







VECTORWORKS EDUCATIONAL VERSION



### Balconey:

#### A Streetcar Named Desire

















| 3 | Right Iso. View Balcony |
|---|-------------------------|
|   | Scale: 3/4" = 1'-0"     |

An Evening with Tennesse Williams Date :01/09/2019 Balcony

- Notes

  1. Balcony Attaches to the Second Floor of the house.
  2. Escape stairs attach to Balcony.
  3. Balcony is 8'6" at floor height.

Director : Catherine Barricklow Designer : Teila Vochatzer

Brevard College, Morrison Playhouse

Revisions: Rv. 2.0 01/11/2019 NOT TO SCALE

10

Scale See Callouts

OF

VEGIUNVVUNKO EDUGATIONAL VENOTUT

## Fire Escape:

#### A Streetcar Named Desire







Right View of Escape Stairs
Scale: 1/2" = 1'-0"



Plan View of First Landing Platform Scale: 1/2" = 1'-0"



Right View of First Landing Platf