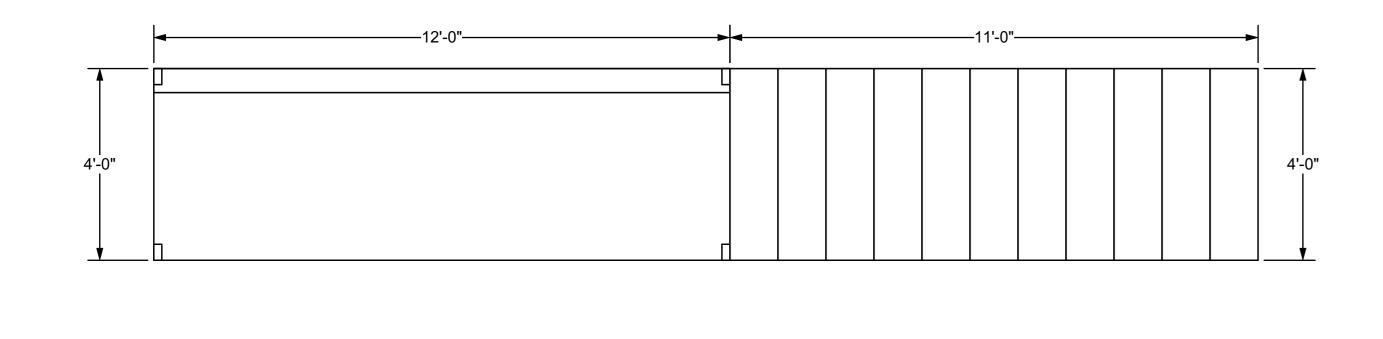

# Bathroom & Escape Stairs:

# A Streetcar Named Desire

Right Iso. View
Scale: 1/2" = 1'-0"

| An Evening with Tennesse Williams   |                     |  |  |
|-------------------------------------|---------------------|--|--|
| Bathroom & Escape Stairs            | Date: 01/09/2019    |  |  |
| Brevard College, Morrison Playhouse | Scale: $1/2'' = 1'$ |  |  |
| Director : Catherine Barricklow     | Sht-6               |  |  |
| Dogianon : Toile Woohetzen          | DIIC O              |  |  |