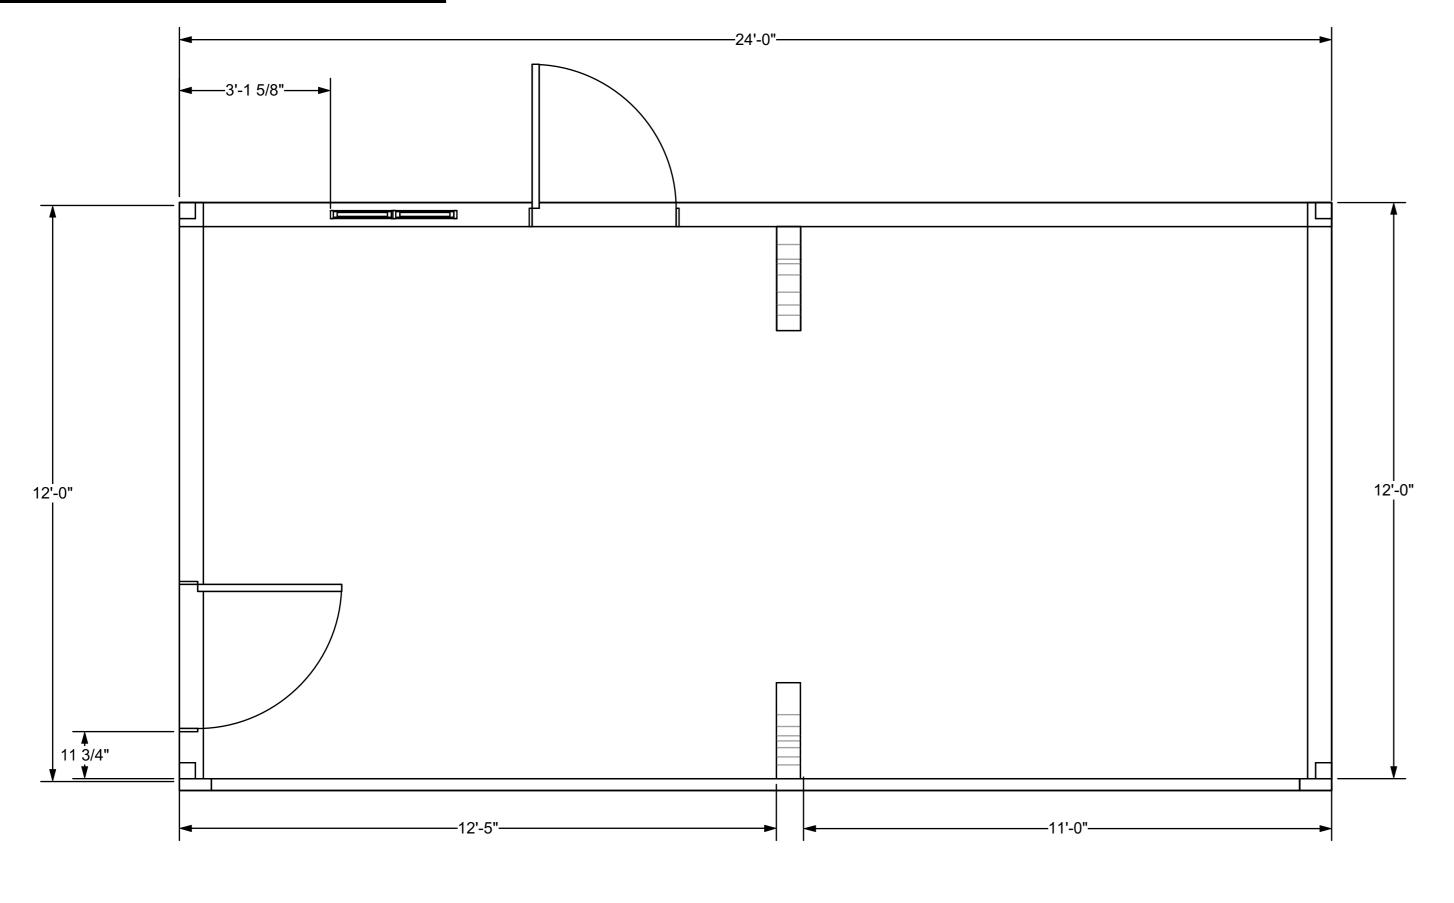

#### Second Floor:

#### A Streetcar Named Desire







VECTORWORKS EDUCATIONAL VERSION



### Balconey:

#### A Streetcar Named Desire

















| 3 | Right Iso. View Balcony |
|---|-------------------------|
|   | Scale: 3/4" = 1'-0"     |

An Evening with Tennesse Williams Date :01/09/2019 Balcony

- Notes

  1. Balcony Attaches to the Second Floor of the house.
  2. Escape stairs attach to Balcony.
  3. Balcony is 8'6" at floor height.

Director : Catherine Barricklow Designer : Teila Vochatzer

Brevard College, Morrison Playhouse

Revisions: Rv. 2.0 01/11/2019 NOT TO SCALE

10

Scale See Callouts

OF

VEGIUNVVUNKO EDUGATIONAL VENOTUT

## Fire Escape:

#### A Streetcar Named Desire







Right View of Escape Stairs
Scale: 1/2" = 1'-0"



Plan View of First Landing Platform Scale: 1/2" = 1'-0"



Right View of First Landing Pla