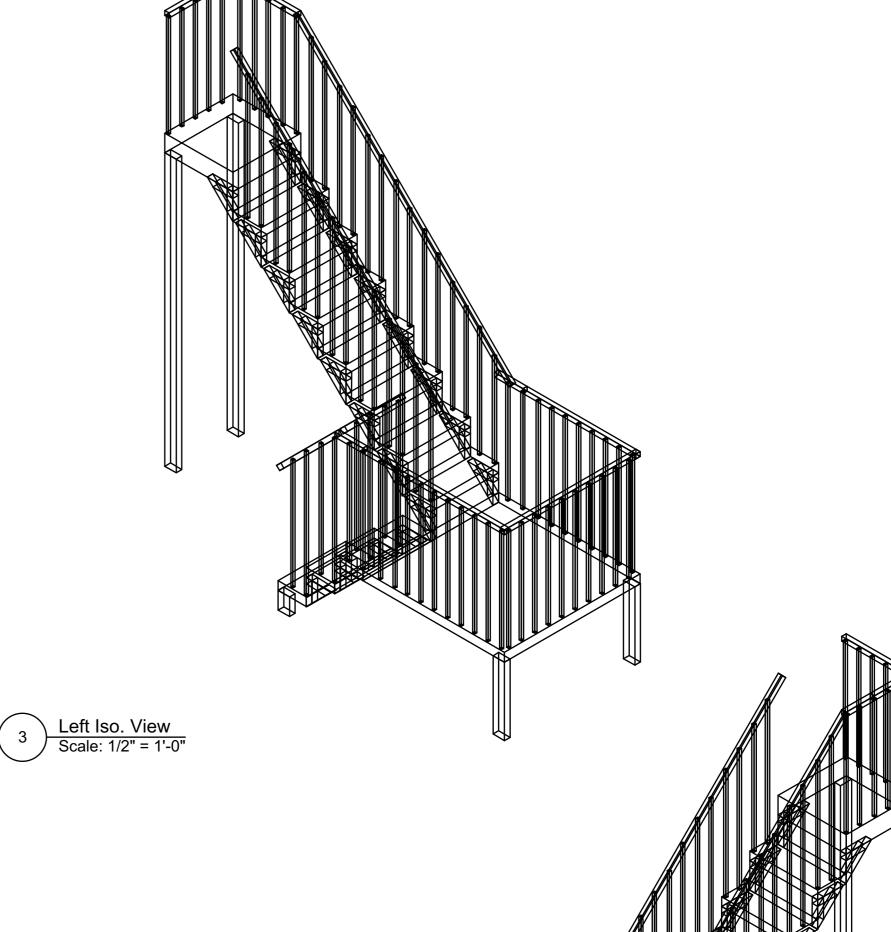

## Fire Escape:

#### A Streetcar Named Desire

Right View of Escape Stairs
Scale: 1/2" = 1'-0"

Plan View of First Landing Platform Scale: 1/2" = 1'-0"

Right View of First Landing Platform
Scale: 1/2" = 1'-0"

Plan View of Upper Stairs
Scale: 1/2" = 1'-0"

Right View of Second Stairs
Scale: 1/2" = 1'-0"

An Evening with Tennesse Williams

Date: 01/11/2019 Fire Escape Scale : 1/2" = 1' Brevard College, Morrison Playhouse Director : Catherine Barricklow

Designer : Teila Vochatzer Revisions: 01/11/2019