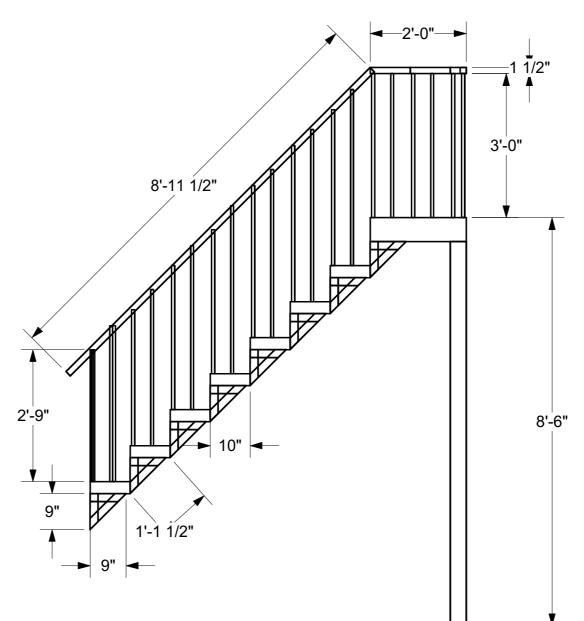

## Fire Escape:

#### A Streetcar Named Desire

Right View of Escape Stairs
Scale: 1/2" = 1'-0"

Plan View of First Landing Platform Scale: 1/2" = 1'-0"

Right View of First Landing Platform
Scale: 1/2" = 1'-0"

Plan View of Upper Stairs
Scale: 1/2" = 1'-0"

Right View of Second Stairs
Scale: 1/2" = 1'-0"

An Evening with Tennesse Williams

Date: 01/11/2019 Fire Escape Scale : 1/2" = 1' Brevard College, Morrison Playhouse Director : Catherine Barricklow

Designer : Teila Vochatzer Revisions: 01/11/2019